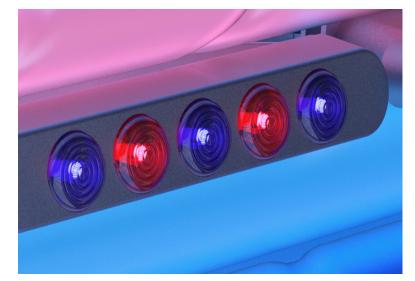

# COLORFUL SUMMER VIBES

For maximum tanning performance across three spectral ranges. The new blueSunlight activates the skin and enhances the effects of red light and UV. Additionally, it utilizes the visible range above 400nm to achieve even better direct pigmentation. The result: natural tan and increased vitality.

In the body area of the K-Series vitaSun, half of the red nano-LEDs are supplemented by over 1000 blue nano-LEDs. This combination is also used in the facial area of the K6 and K7. This provides a noticeably softer skin and a powerful body feeling.