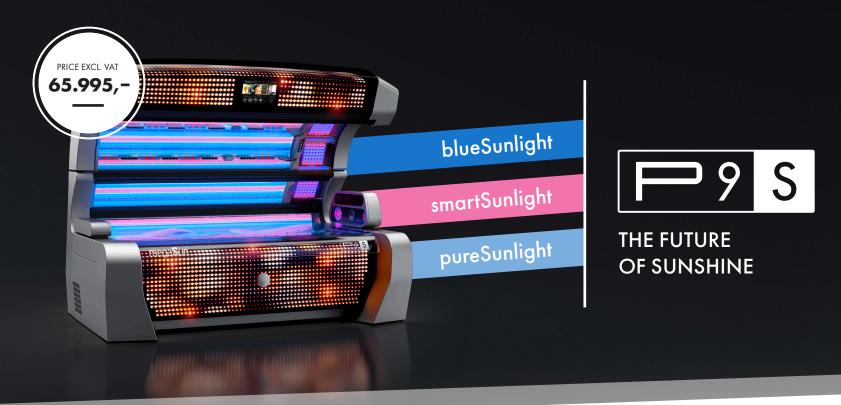

## THE POWER OF CHOICE

#### blue Sunlight

Activating blue light prepares the skin for a tanning session.

#### pureSunlight

Intensive sunlight for ideal tanning results.

#### smartSunlight

Intensive sunlight combined with soothing beauty light.

#### **P9S** vita**Sun**

min. 11,2 kW max. 12,5 kW (with AC)

25 x 200 W (max.) pureSunlight lamps

12 x 200 W (max.) smartSunlight lamps

13 x 200 W (max.) blueSunlight lamps

4 x 120 W (max.) SunSphere LED Facials (incl. blue light)