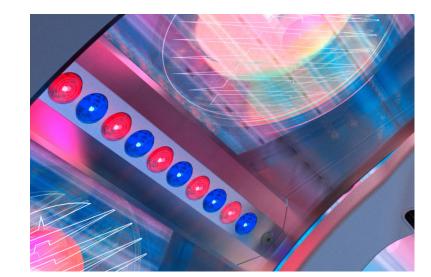

# SUNSPHERE **BLUE LEDs**

The balanced SunSphere LED-technology of K6S and K7S combines not only the proven beauty and UVA-LEDs but also blue LEDs. The three corresponding UVB-special lamps complete the tanning experience in the facial area.

In the body area of the K-Series vitaSun, half of the red nano-LEDs are supplemented by over 1000 blue nano-LEDs. This combination is also used in the facial area of the K6 and K7. This provides a noticeably softer skin and a powerful body feeling.

#### SunSphere Facials

Perfectly balanced spectrum of UVA-LEDs, Beauty LEDs and UVB special lamps.

#### SunSphere Shoulders

Balanced spectrum of UVA- and Beauty LEDs.