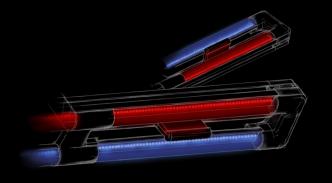

# SUNSPHERE **BLUE LEDs**

The balanced SunSphere LED-technology of K6S and K7S combines not only the proven beauty and UVA-LEDs but also blue LEDs. The three corresponding UVB-special lamps complete the tanning experience in the facial area.

In the body area of the K-Series vitaSun, half of the red nano-LEDs are supplemented by over 1000 blue nano-LEDs. This combination is also used in the facial area of the K6 and K7. This provides a noticeably softer skin and a powerful body feeling.