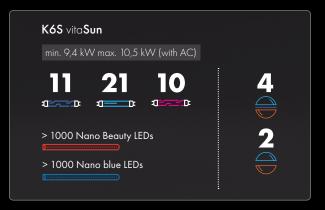

# SUNSPHERE **BLUE LEDs**

The balanced SunSphere LED-technology of K6S and K7S combines not only the proven beauty and UVA-LEDs but also blue LEDs. The three corresponding UVB-special lamps complete the tanning experience in the facial area.

In the body area of the K-Series vitaSun, half of the red nano-LEDs are supplemented by over 1000 blue nano-LEDs. This combination is also used in the facial area of the K6 and K7. This provides a noticeably softer skin and a powerful body feeling.