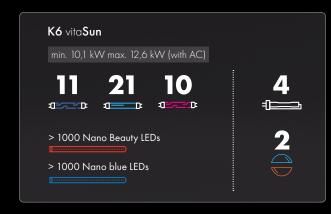

In the body area of the K-Series vitaSun, half of the red nano-LEDs are supplemented by over 1000 blue nano-LEDs. This combination is also used in the facial area of the K6 and K7. This provides a noticeably softer skin and a powerful body feeling.