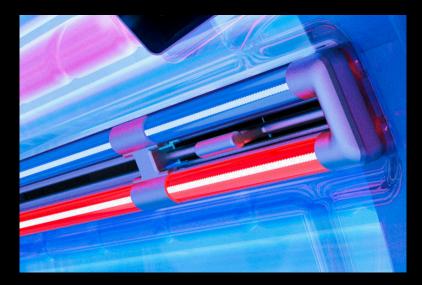

In the body area of the K-Series vitaSun, half of the red nano-LEDs are supplemented by over 1000 blue nano-LEDs. This combination is also used in the facial area of the K6 and K7. This provides a noticeably softer skin and a powerful body feeling.

Nano LEDs