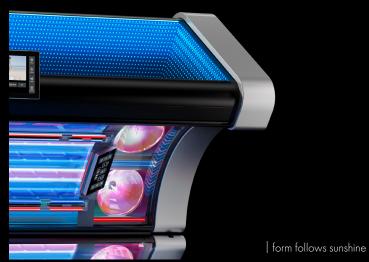

# SUNSPHERE **BLUE LEDs**

The balanced SunSphere LED-technology of K6S and K7S combines not only the proven beauty and UVA-LEDs but also blue LEDs. The three corresponding UVB-special lamps complete the tanning experience in the facial area.

In the body area of the K-Series vitaSun, half of the red nano-LEDs are supplemented by over 1000 blue nano-LEDs. This combination is also used in the facial area of the K6 and K7. This provides a noticeably softer skin and a powerful body feeling.