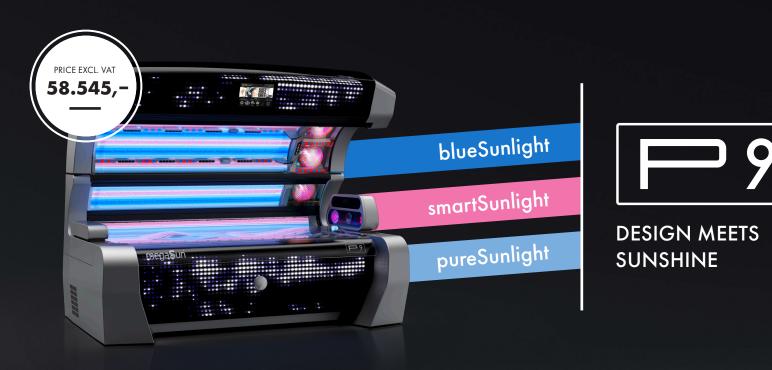

### TECHNICAL DATA

#### **P9S** vita**Sun**

min. 11,2 kW max. 12,5 kW (with AC)

25 x 200 W (max.) pureSunlight lamps

12 x 200 W (max.) smartSunlight lamps

13 x 200 W (max.) blueSunlight lamps

4 x 120 W (max.) SunSphere LED Facials (incl. blue light)

2 x 20 W (max.) SunSphere LED Shoulders

16 x BeautyBooster HyperRed LEDs

24 x BlueBooster LEDs

#### P9 vitaSun

min. 13,2 kW max. 14,6 kW (with AC)

25 x 200 W (max.) pureSunlight lamps

12 x 200 W (max.) smartSunlight lamps

13 x 200 W (max.) blueSunlight lamps

4 x 700 W (max.) pureFacials

2 x 20 W (max.) SunSphere LED Shoulders

31 x BeautyBooster HyperRed LEDs

39 x BlueBooster LEDs