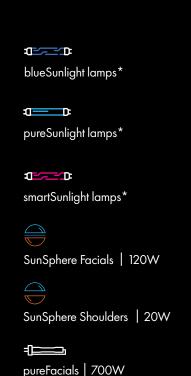

#### blue Sunlight

Activating blue light prepares the skin for a tanning session.

#### pureSunlight

Intensive sunlight for ideal tanning results.

#### smartSunlight

Intensive sunlight combined with soothing beauty light.

#### SunSphere Facials

Perfectly balanced spectrum of UVA-LEDs, Beauty LEDs and UVB special lamps.

#### SunSphere Shoulders

Balanced spectrum of UVA- and Beauty LEDs.