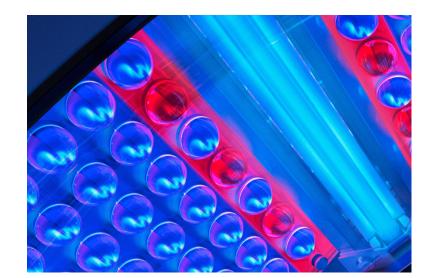

# SUNSPHERE **BLUE LEDs**

The balanced SunSphere LED-technology of K6S and K7S combines not only the proven beauty and UVA-LEDs but also blue LEDs. The three corresponding UVB-special lamps complete the tanning experience in the facial area.

In the body area of the K-Series vitaSun, half of the red nano-LEDs are supplemented by over 1000 blue nano-LEDs. This combination is also used in the facial area of the K6 and K7. This provides a noticeably softer skin and a powerful body feeling.