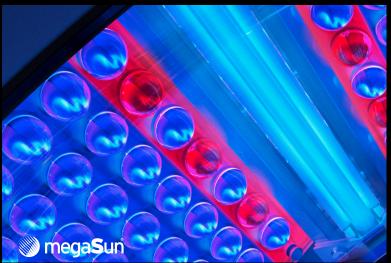

# COLORFUL SUMMER VIBES

For maximum tanning performance across three spectral ranges. The new blueSunlight activates the skin and enhances the effects of red light and UV. Additionally, it utilizes the visible range above 400nm to achieve even better direct pigmentation. The result: natural tan and increased vitality.

In the body area of the K-Series vitaSun, half of the red nano-LEDs are supplemented by over 1000 blue nano-LEDs. This combination is also used in the facial area of the K6 and K7. This provides a noticeably softer skin and a powerful body feeling.