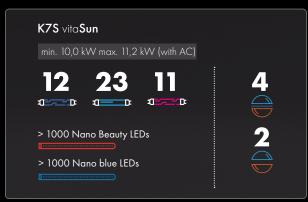

# SUNSPHERE **BLUE LEDs**

The balanced SunSphere LED-technology of K6S and K7S combines not only the proven beauty and UVA-LEDs but also blue LEDs. The three corresponding UVB-special lamps complete the tanning experience in the facial area.

In the body area of the K-Series vitaSun, half of the red nano-LEDs are supplemented by over 1000 blue nano-LEDs. This combination is also used in the facial area of the K6 and K7. This provides a noticeably softer skin and a powerful body feeling.