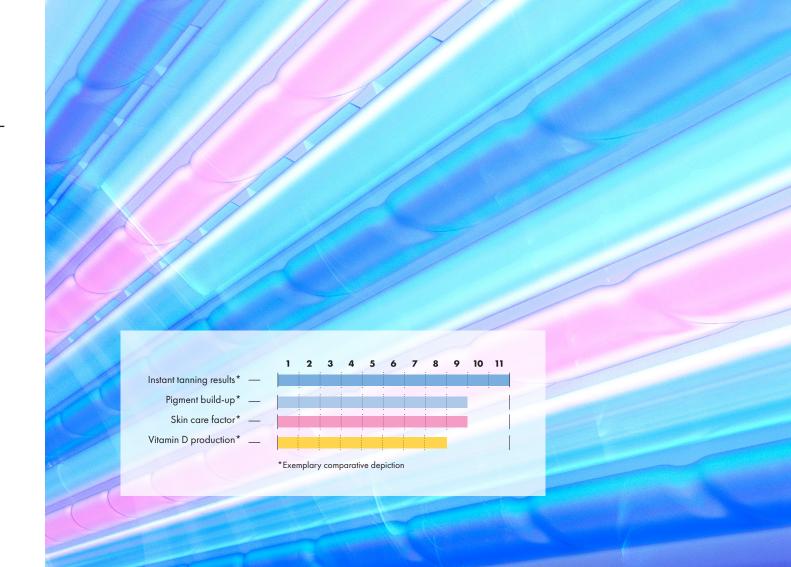

# COLORFUL SUMMER VIBES

For maximum tanning performance across three spectral ranges. The new blueSunlight activates the skin and enhances the effects of red light and UV. Additionally, it utilizes the visible range above 400nm to achieve even better direct pigmentation. The result: natural tan and increased vitality.

### **NEW ACTIVATING SPECTRUM**

## THE POWER OF CHOICE

#### blue Sunlight

Activating blue light prepares the skin for a tanning session.

#### pureSunlight

Intensive sunlight for ideal tanning results.

#### smartSunlight

Intensive sunlight combined with soothing beauty light.

#### SunSphere Facials

Perfectly balanced spectrum of UVA-LEDs, Beauty LEDs and UVB special lamps.

#### SunSphere Shoulders

Balanced spectrum of UVA- and Beauty LEDs.