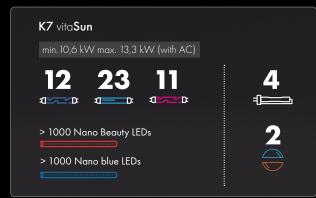

# COLORFUL SUMMER VIBES

For maximum tanning performance across three spectral ranges. The new blueSunlight activates the skin and enhances the effects of red light and UV. Additionally, it utilizes the visible range above 400nm to achieve even better direct pigmentation. The result: natural tan and increased vitality.

In the body area of the K-Series vitaSun, half of the red nano-LEDs are supplemented by over 1000 blue nano-LEDs. This combination is also used in the facial area of the K6 and K7. This provides a noticeably softer skin and a powerful body feeling.