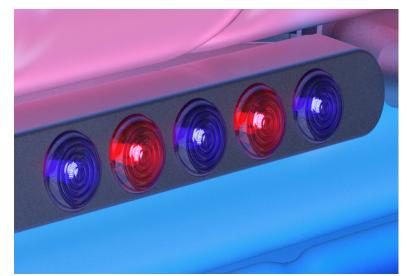

### **ACTIVATING BLUE LIGHT**

The BeautyBooster HyperRed are also used in the body area in the P9S vitaSun and are supplemented by new blue LEDs by fifty percent. This provides a noticeably softer skin and a powerful body feeling.

2 x 20 W (max.) SunSphere LED Shoulders

16 x BeautyBooster HyperRed LEDs

24 x BlueBooster LEDs

The BeautyBooster HyperRed are also used in the body and facial areas in the P9 vitaSun and are supplemented with blue-LEDs by fifty percent. This provides a noticeably softer skin and a powerful body feeling.

31 x BeautyBooster HyperRed LEDs

39 x BlueBooster LEDs