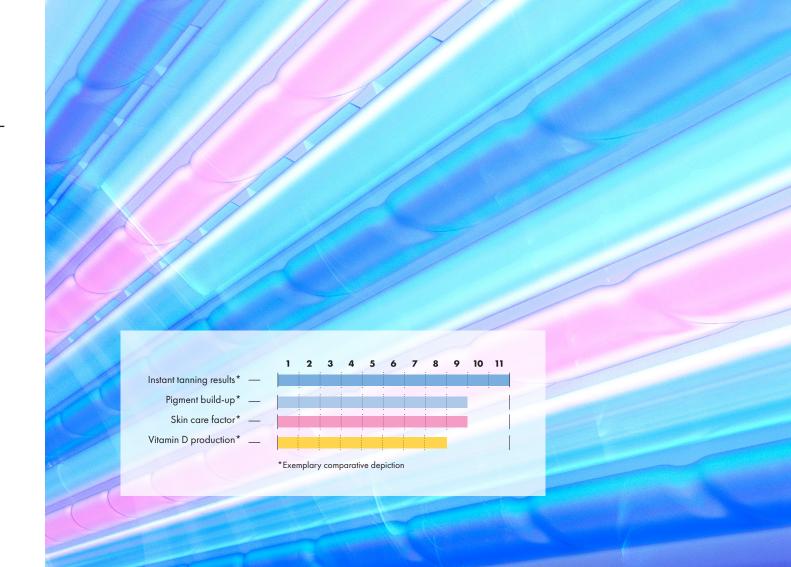

# COLORFUL SUMMER VIBES

For maximum tanning performance across three spectral ranges. The new blueSunlight activates the skin and enhances the effects of red light and UV. Additionally, it utilizes the visible range above 400nm to achieve even better direct pigmentation. The result: natural tan and increased vitality.

### **NEW ACTIVATING SPECTRUM**

## THE POWER OF CHOICE

#### blue Sunlight

Activating blue light prepares the skin for a tanning session.

#### pureSunlight

Intensive sunlight for ideal tanning results.

#### smartSunlight

Intensive sunlight combined with soothing beauty light.