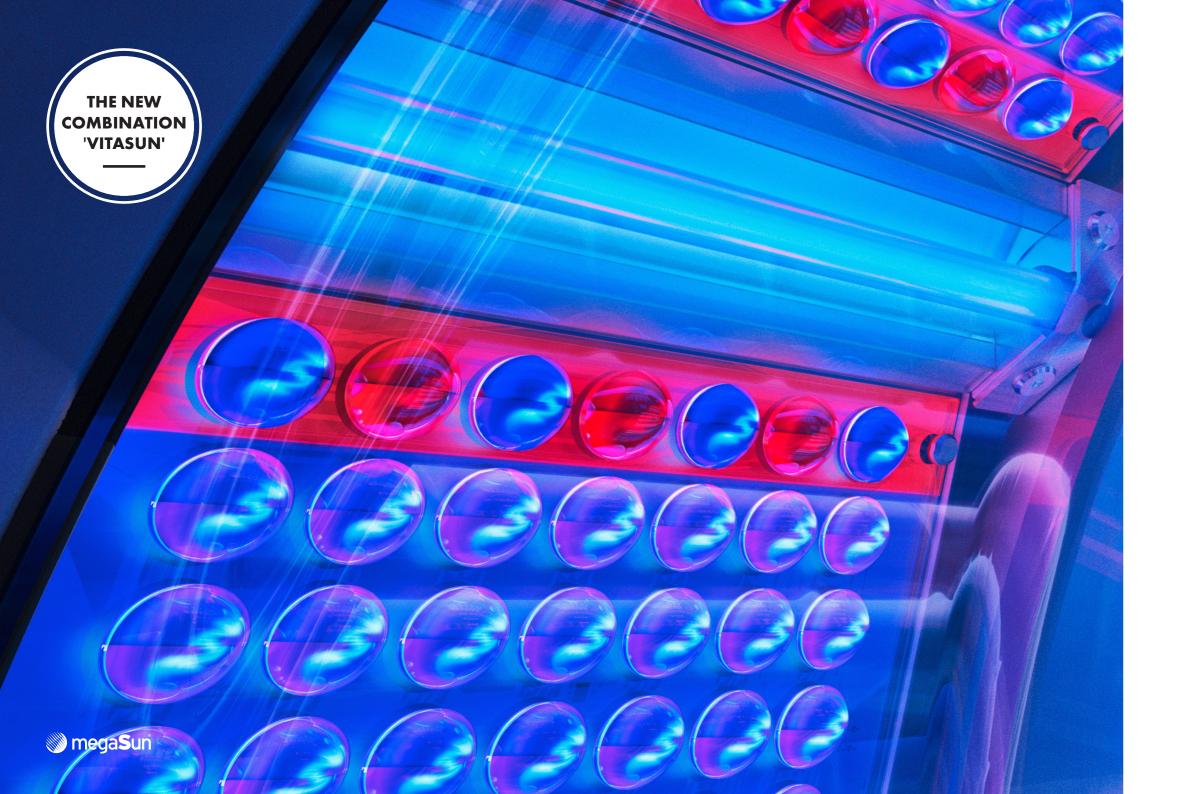

## COLORFUL SUMMER VIBES

Especially for the UV-configuration 'vitaSun'. For a directly visible tanning result and intensive vitamin D stimulation. With its activating effect, blueSunlight prepares the skin for a tanning session and intensifies the results of the beauty light. Using the spectrum of 285-800 nm the vitaSun combination delivers very high pigment darkening, an immediately noticeable skin-care effect and increased vitality.

## **ACTIVATING BLUE LIGHT**

The body area of the P9S vitaSun is equipped with 24 blue light LEDs and 16 BeautyBooster HyperRed, that will complement the pigment darkening as well as activate the skin for a better production of collagen and elastin. This soothing feature is a great addition to the BeautyBooster HyperRed for an all around great look and feel.