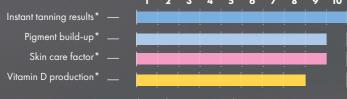

## COLORFUL SUMMER VIBES

Especially for the UV-configuration 'vitaSun'. For a directly visible tanning result and intensive vitamin D stimulation. With its activating effect, blueSunlight prepares the skin for a tanning session and intensifies the results of the beauty light. Using the spectrum of 285-800 nm the vitaSun combination delivers very high pigment darkening, an immediately noticeable skin-care effect and increased vitality.

#### extraSunlight

Sunlight with high UVB content for pigment development and vitamin D production.

pureSunlight Intensive sunlight for ideal tanning results.