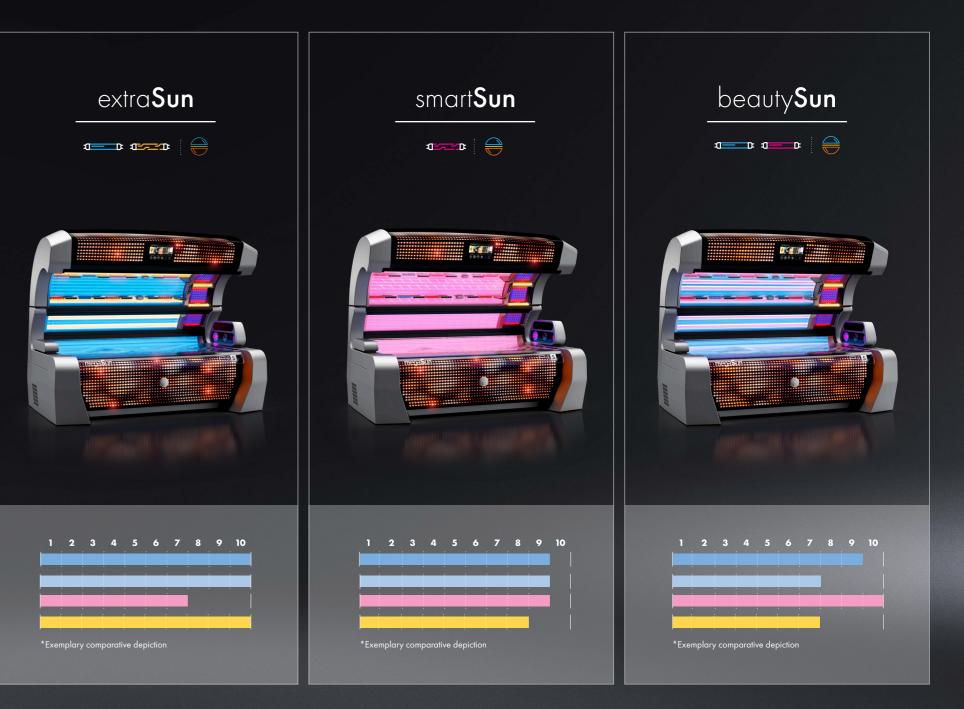

#### extraSunlight

Sunlight with high UVB content for pigment development and vitamin D production.

pureSunlight Intensive sunlight for ideal tanning results.

#### smartSunlight

Intensive sunlight combined with soothing beauty light.