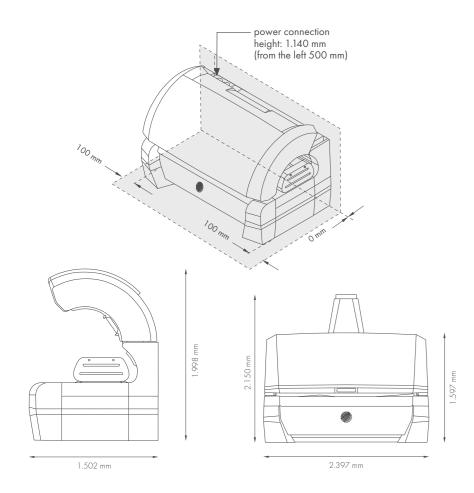

#### Dimensions (mm) Lenght x Width x Height

| Closed: | 2.397 mm x   | 1.502 mm x | 1.597 mm ( | 2.150 mm h with exhaust)  |
|---------|--------------|------------|------------|---------------------------|
| Open:   | 2.397 mm x 1 | 1.502 mm x | 1.998 mm   | (2.150 mm h with exhaust) |

#### Ambient conditions – In dry rooms (booths) with sufficient airing and ventilation

| Recommended room size:          | 2.600 mm (Width) x 2.300 mm (Depth) |  |  |  |
|---------------------------------|-------------------------------------|--|--|--|
| Maximum relative air humidity:  | 70%                                 |  |  |  |
| Maximum room temperature:       | 30°C                                |  |  |  |
| Minimal distance to side walls: | 100 mm                              |  |  |  |
| Minimum room height:            | 2.400 mm                            |  |  |  |
| Distance to backwall:           | 0 mm                                |  |  |  |