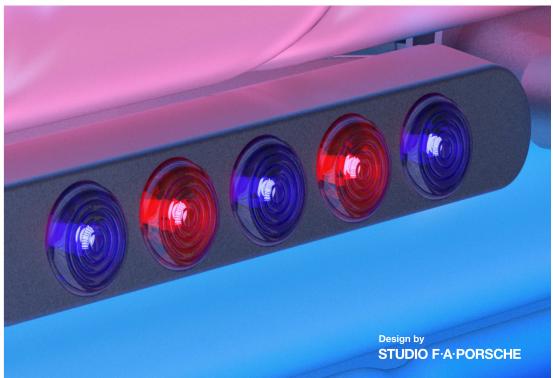

## **ACTIVATING BLUE LIGHT**

The body area of the P9S vitaSun is equipped with 24 blue light LEDs and 16 BeautyBooster HyperRed, that will complement the pigment darkening as well as activate the skin for a better production of collagen and elastin. This soothing feature is a great addition to the BeautyBooster HyperRed for an all around great look and feel.

Beauty Booster HyperRed

Blue Booster

Design by STUDIO F·A·PORSCHE