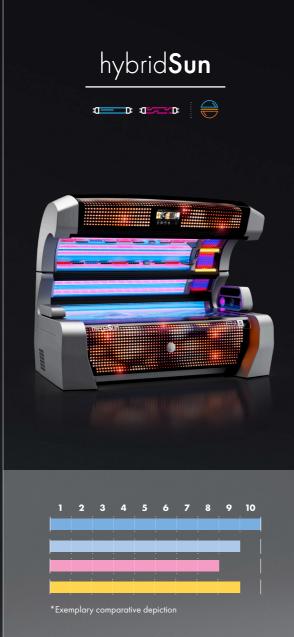

#### extraSunlight

Sunlight with high UVB content for pigment development and vitamin D production.

pureSunlight Intensive sunlight for ideal tanning results.

#### smartSunlight

Intensive sunlight combined with soothing beauty light.