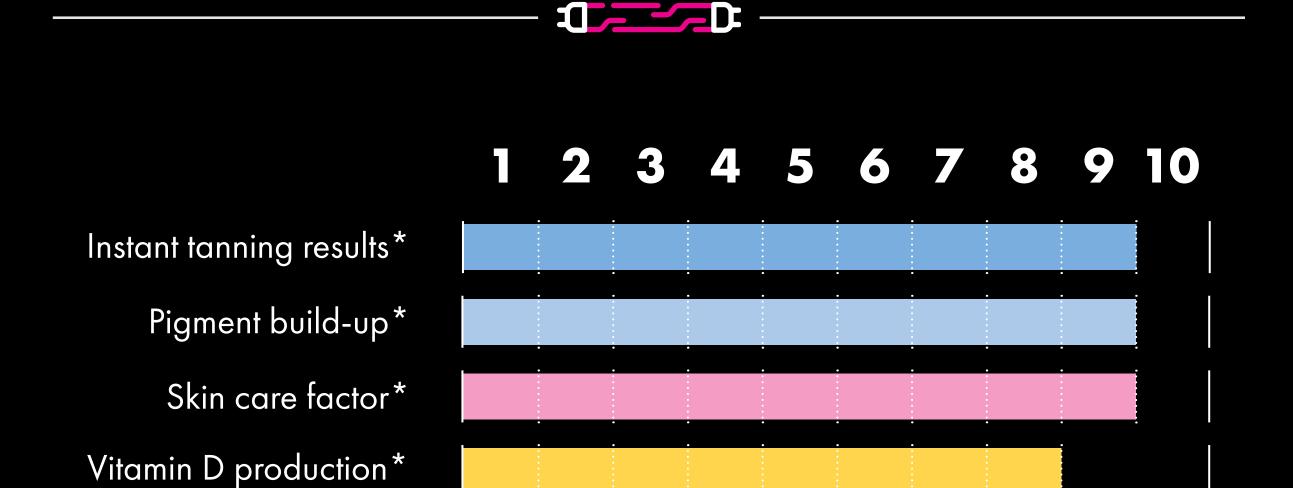

#### K-Series smartSun

BE SMART.

The smart alternative with a clever balance of intensive sunlight and skin-caring beauty light. The pink glowing "smartSunlight" combines the power of two spectral ranges. This results in an immediately visible, intensive tan.

Vitamin D and collagen formation are stimulated - for a fresh complexion and velvety skin feeling.

\*Exemplary comparative depiction