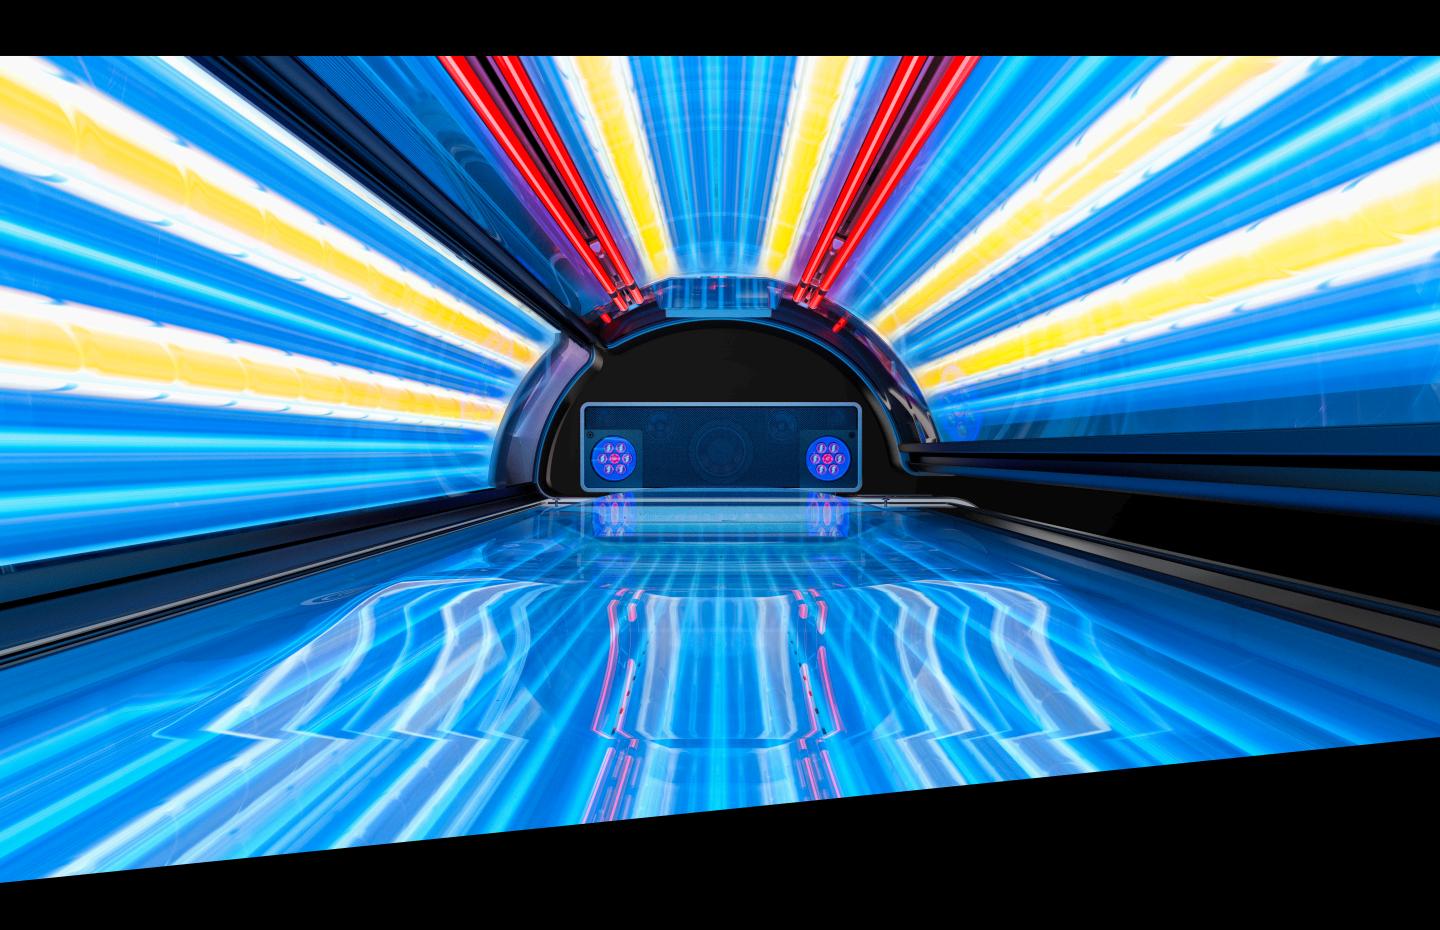

### K-Series hybridSun

BE STRONG.

The "power pack" of intensive tanning sun light and beauty light for a particularly deep tan and a pleasant skin feeling. Blue UV light penetrates deep into the skin, activates pigment formation and ensures a direct tan.

Red beauty light promotes collagen formation for a better tanning effect and visibly beautiful skin.