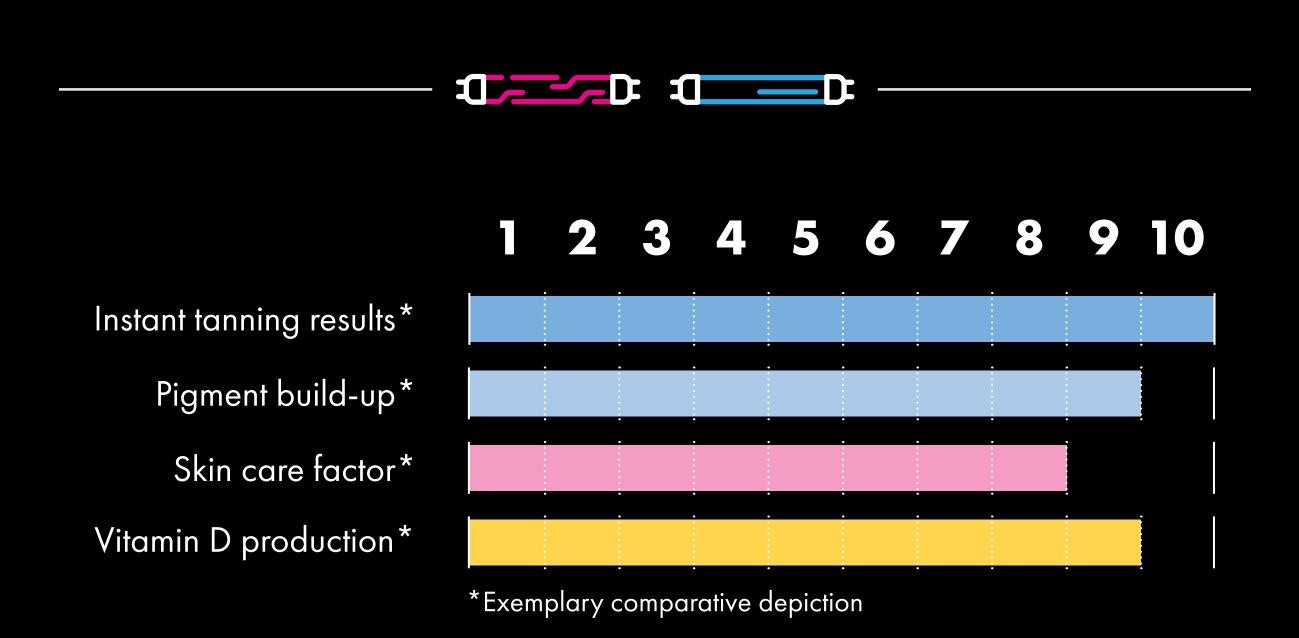

### K-Series hybridSun

BE STRONG.

The "power pack" of intensive tanning sun light and beauty light for a particularly deep tan and a pleasant skin feeling. Blue UV light penetrates deep into the skin, activates pigment formation and ensures a direct tan.

Red beauty light promotes collagen formation for a better tanning effect and visibly beautiful skin.

#### K-Series extraSun

BE SPECIAL.

The pure "summer feeling" with intensive sunlight. pure Sunlight intensifies pigment formation. ExtraSunlight tubes increase vitamin D production.

The high UVB content of the yellow extraSunlight creates a beautiful, long-lasting tan. With this combination, extraSun sparks the perfect summer feeling.

#### K-Series smartSun

BE SMART.

The smart alternative with a clever balance of intensive sunlight and skin-caring beauty light. The pink glowing "smartSunlight" combines the power of two spectral ranges. This results in an immediately visible, intensive tan.

Vitamin D and collagen formation are stimulated - for a fresh complexion and velvety skin feeling.

\*Exemplary comparative depiction