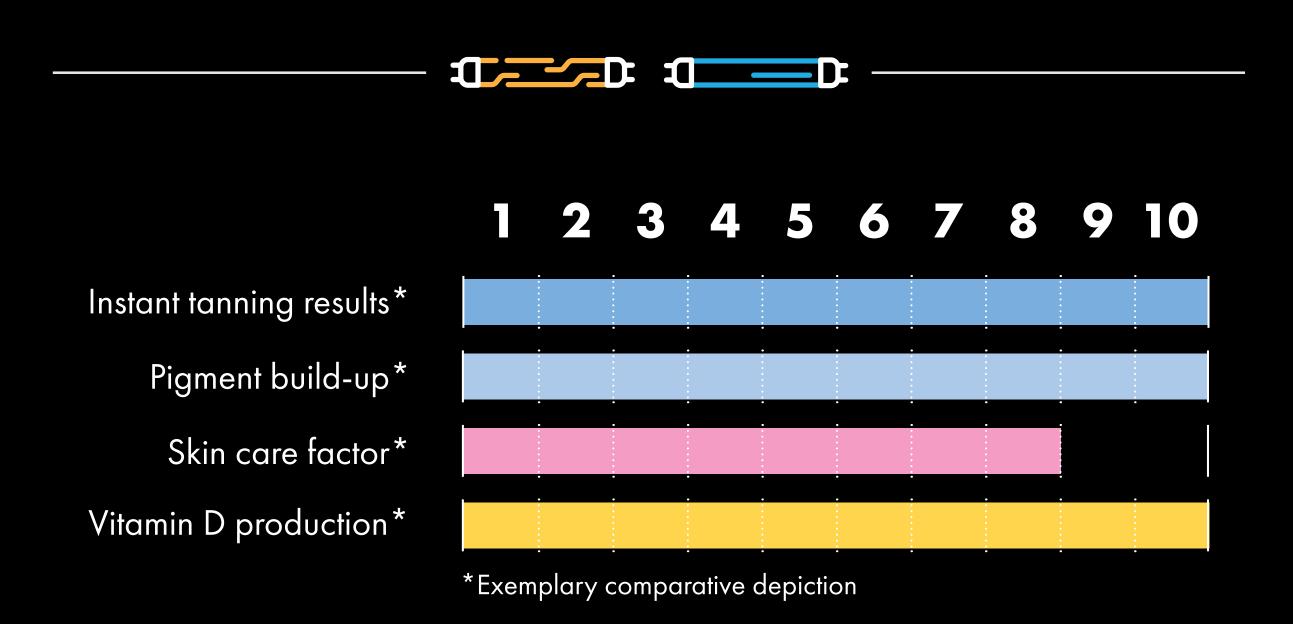

### K-Series hybridSun

BE STRONG.

The "power pack" of intensive tanning sun light and beauty light for a particularly deep tan and a pleasant skin feeling. Blue UV light penetrates deep into the skin, activates pigment formation and ensures a direct tan.

Red beauty light promotes collagen formation for a better tanning effect and visibly beautiful skin.