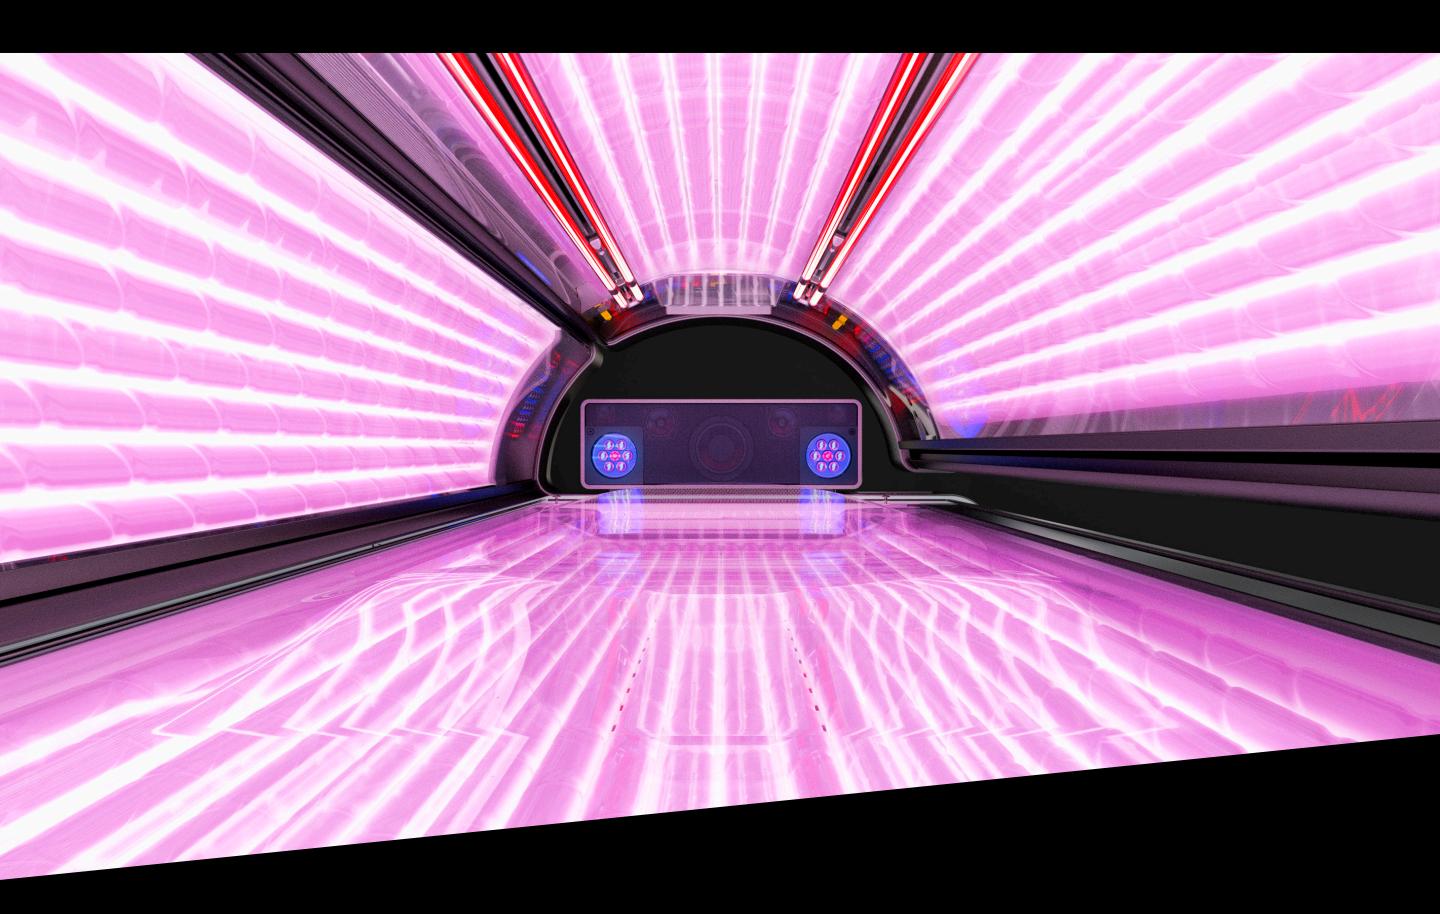

#### K-Series smartSun

BE SMART.

The smart alternative with a clever balance of intensive sunlight and skin-caring beauty light. The pink glowing "smartSunlight" combines the power of two spectral ranges. This results in an immediately visible, intensive tan.

Vitamin D and collagen formation are stimulated - for a fresh complexion and velvety skin feeling.

\*Exemplary comparative depiction