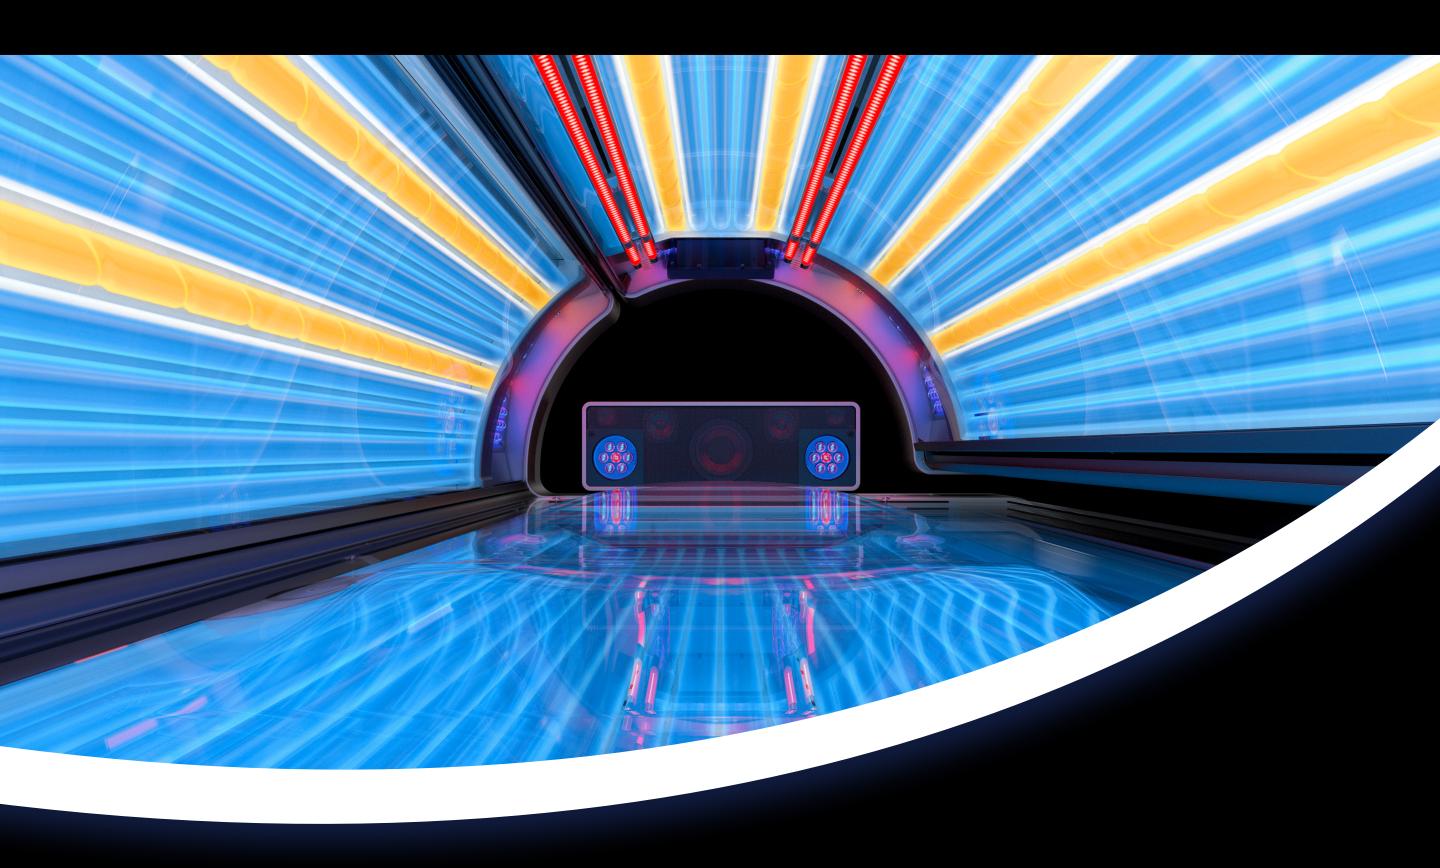

PLEASE CONSULT A STUDIO EMPLOYEE FOR AVAILABLE LIGHT SPECTRA.

THE WORLD'S FIRST FULL LED-FACIAL WITH UVB-LEDs

# K9S BE STRONG

The "power pack" of intensive tanning sun light and beauty light for a particularly deep tan and a pleasant skin feeling. Blue UV light penetrates deep into the skin, activates pigment formation and ensures a direct tan.