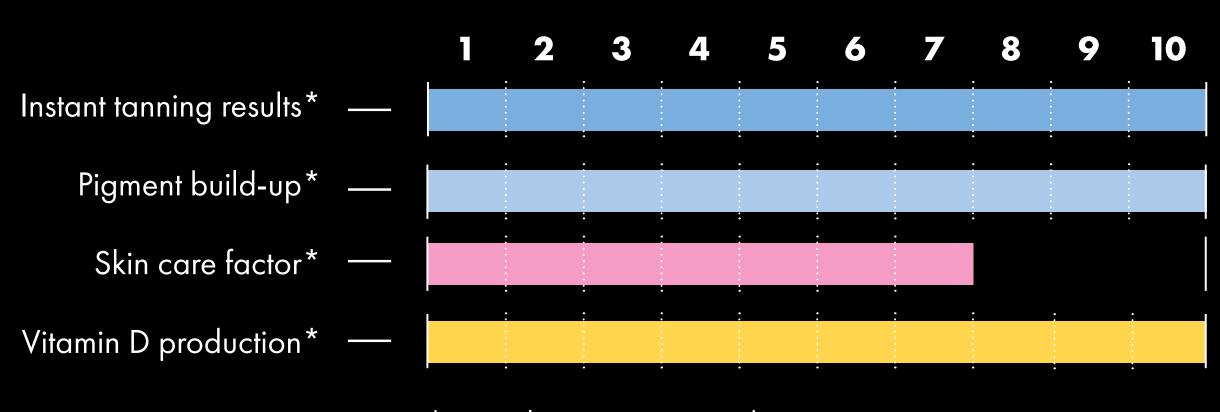

## K9S BE SPECIAL

The pure "summer feeling" with intensive sunlight. pureSunlight intensifies pigment formation. ExtraSunlight tubes increase vitamin D production.

The high UVB content of the yellow extraSunlight creates a beautiful, long-lasting tan. With this combination, extraSun sparks the perfect summer feeling.

Red beauty light promotes collagen formation for a better tanning effect and visibly beautiful skin.

<sup>\*</sup>Exemplary comparative depiction