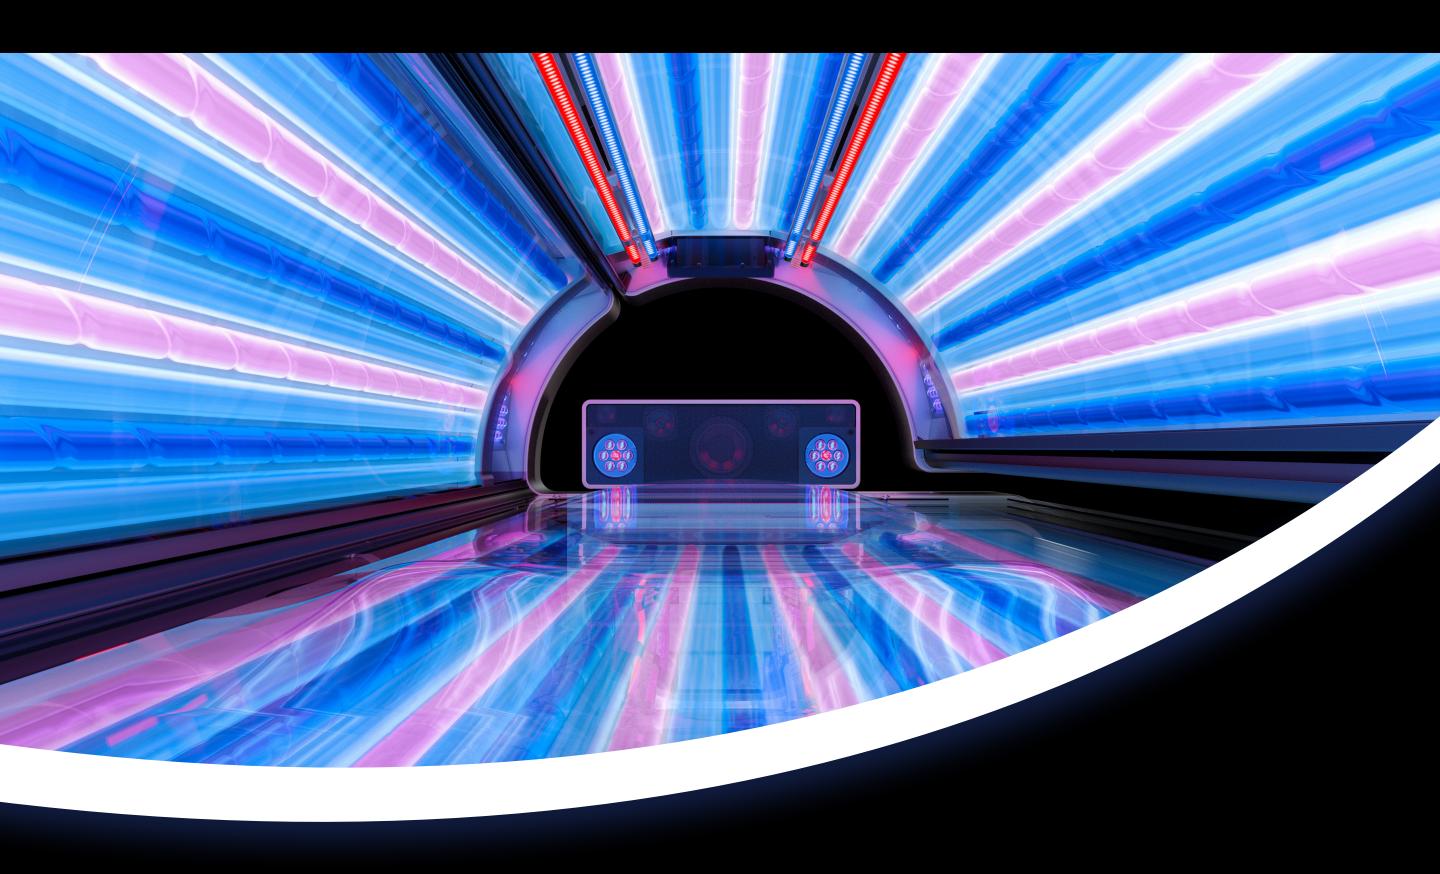

### K9S BE ACTIVE

For a directly visible tanning result and intensive vitamin D stimulation. With its activating effect, blueSunlight optimally prepares the skin for tanning and intensifies the action of the beauty light.

In this way, vitaSun achieves a high pigment build-up, an immediately noticeable skin-care effect and increased vitality.

<sup>\*</sup>Exemplary comparative depiction

## K9S BE SPECIAL

The pure "summer feeling" with intensive sunlight. pureSunlight intensifies pigment formation. ExtraSunlight tubes increase vitamin D production.

The high UVB content of the yellow extraSunlight creates a beautiful, long-lasting tan. With this combination, extraSun sparks the perfect summer feeling.

# K9S BE STRONG

The "power pack" of intensive tanning sun light and beauty light for a particularly deep tan and a pleasant skin feeling. Blue UV light penetrates deep into the skin, activates pigment formation and ensures a direct tan.

Red beauty light promotes collagen formation for a better tanning effect and visibly beautiful skin.

<sup>\*</sup>Exemplary comparative depiction