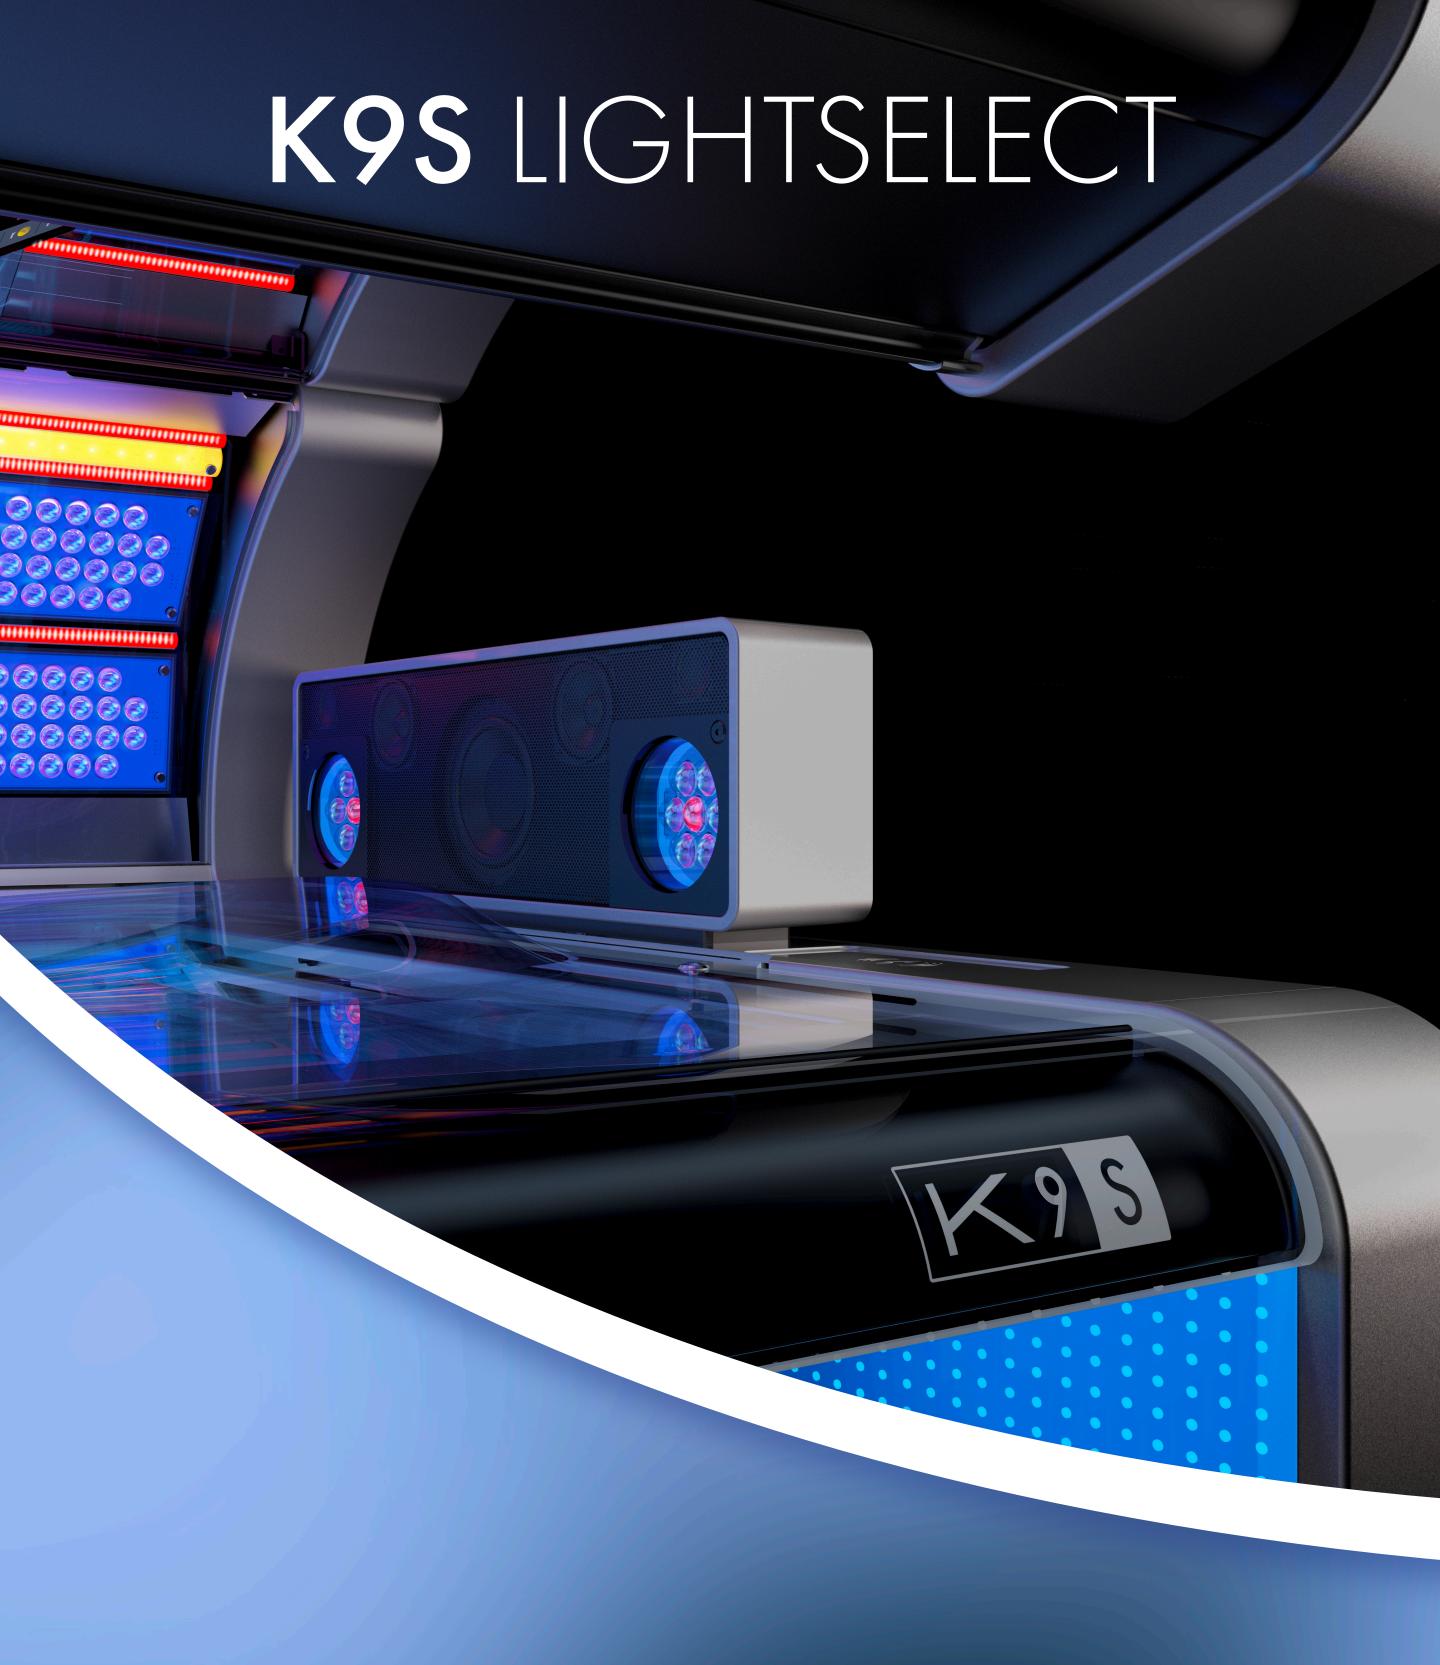

Developed by our lighting professionals, LightSelect offers the whole range of spectral and light combinations, from a soft beauty complexion to a pure feeling of summer to an all-round tan. In addition, you can build up a great pre-tan by using the spectral combinations in the right way - the right start to a relaxed vacation full of sunshine.

PLEASE CONSULT A STUDIO EMPLOYEE FOR AVAILABLE LIGHT SPECTRA.

THE WORLD'S FIRST FULL LED-FACIAL WITH UVB-LEDs