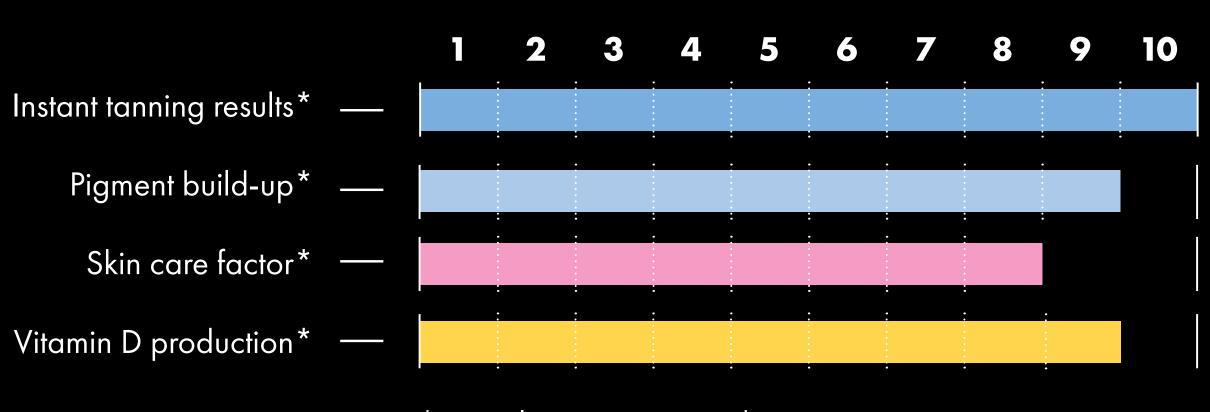

In this way, vitaSun achieves a high pigment build-up, an immediately noticeable skin-care effect and increased vitality.

<sup>\*</sup>Exemplary comparative depiction

Red beauty light promotes collagen formation for a better tanning effect and visibly beautiful skin.

<sup>\*</sup>Exemplary comparative depiction