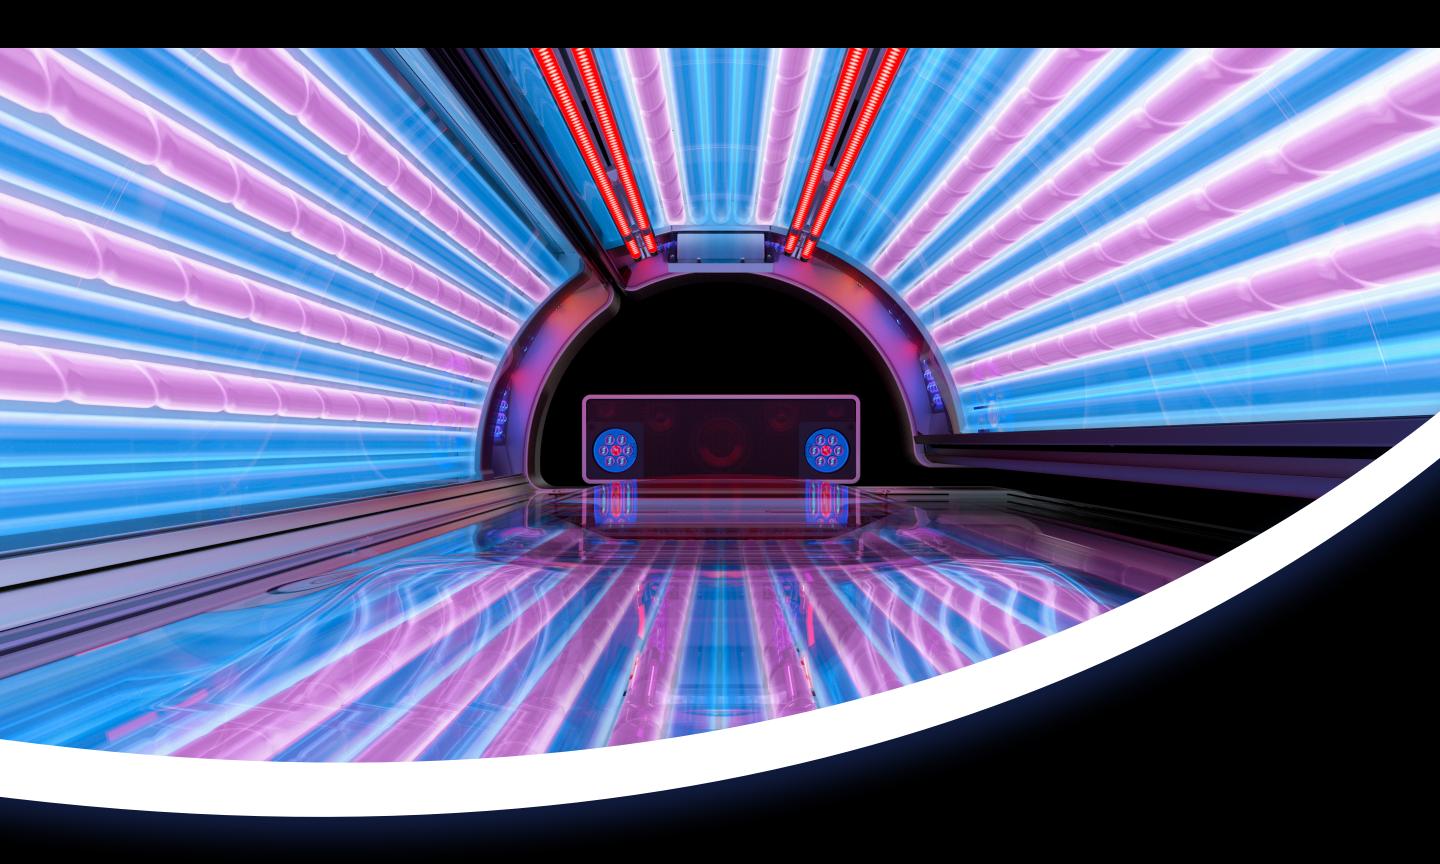

### K9S BE ACTIVE

For a directly visible tanning result and intensive vitamin D stimulation. With its activating effect, blueSunlight optimally prepares the skin for tanning and intensifies the action of the beauty light.

# K9S BE STRONG

The "power pack" of intensive tanning sun light and beauty light for a particularly deep tan and a pleasant skin feeling. Blue UV light penetrates deep into the skin, activates pigment formation and ensures a direct tan.