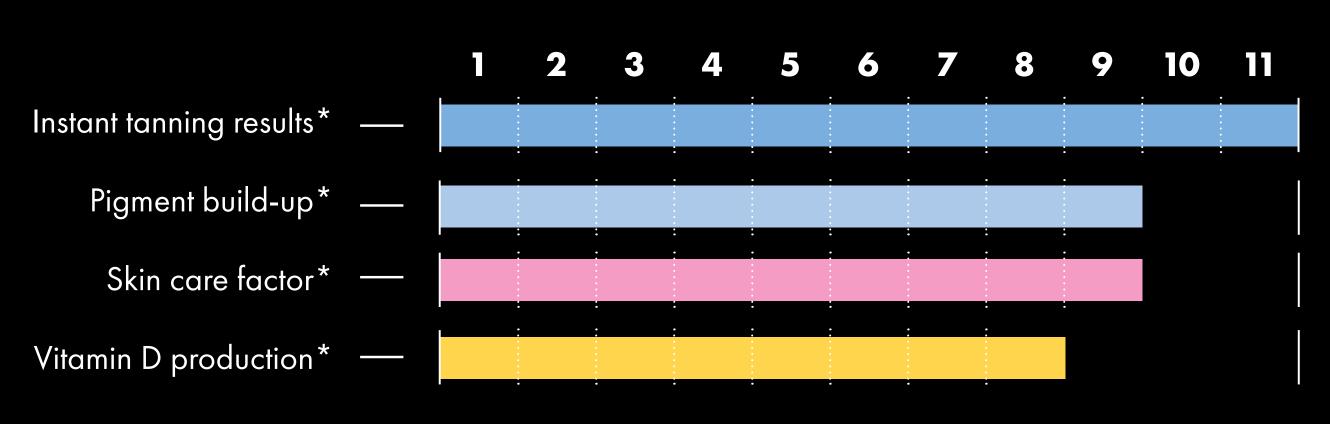

### K9S BE ACTIVE

For a directly visible tanning result and intensive vitamin D stimulation. With its activating effect, blueSunlight optimally prepares the skin for tanning and intensifies the action of the beauty light.

In this way, vitaSun achieves a high pigment build-up, an immediately noticeable skin-care effect and increased vitality.

<sup>\*</sup>Exemplary comparative depiction