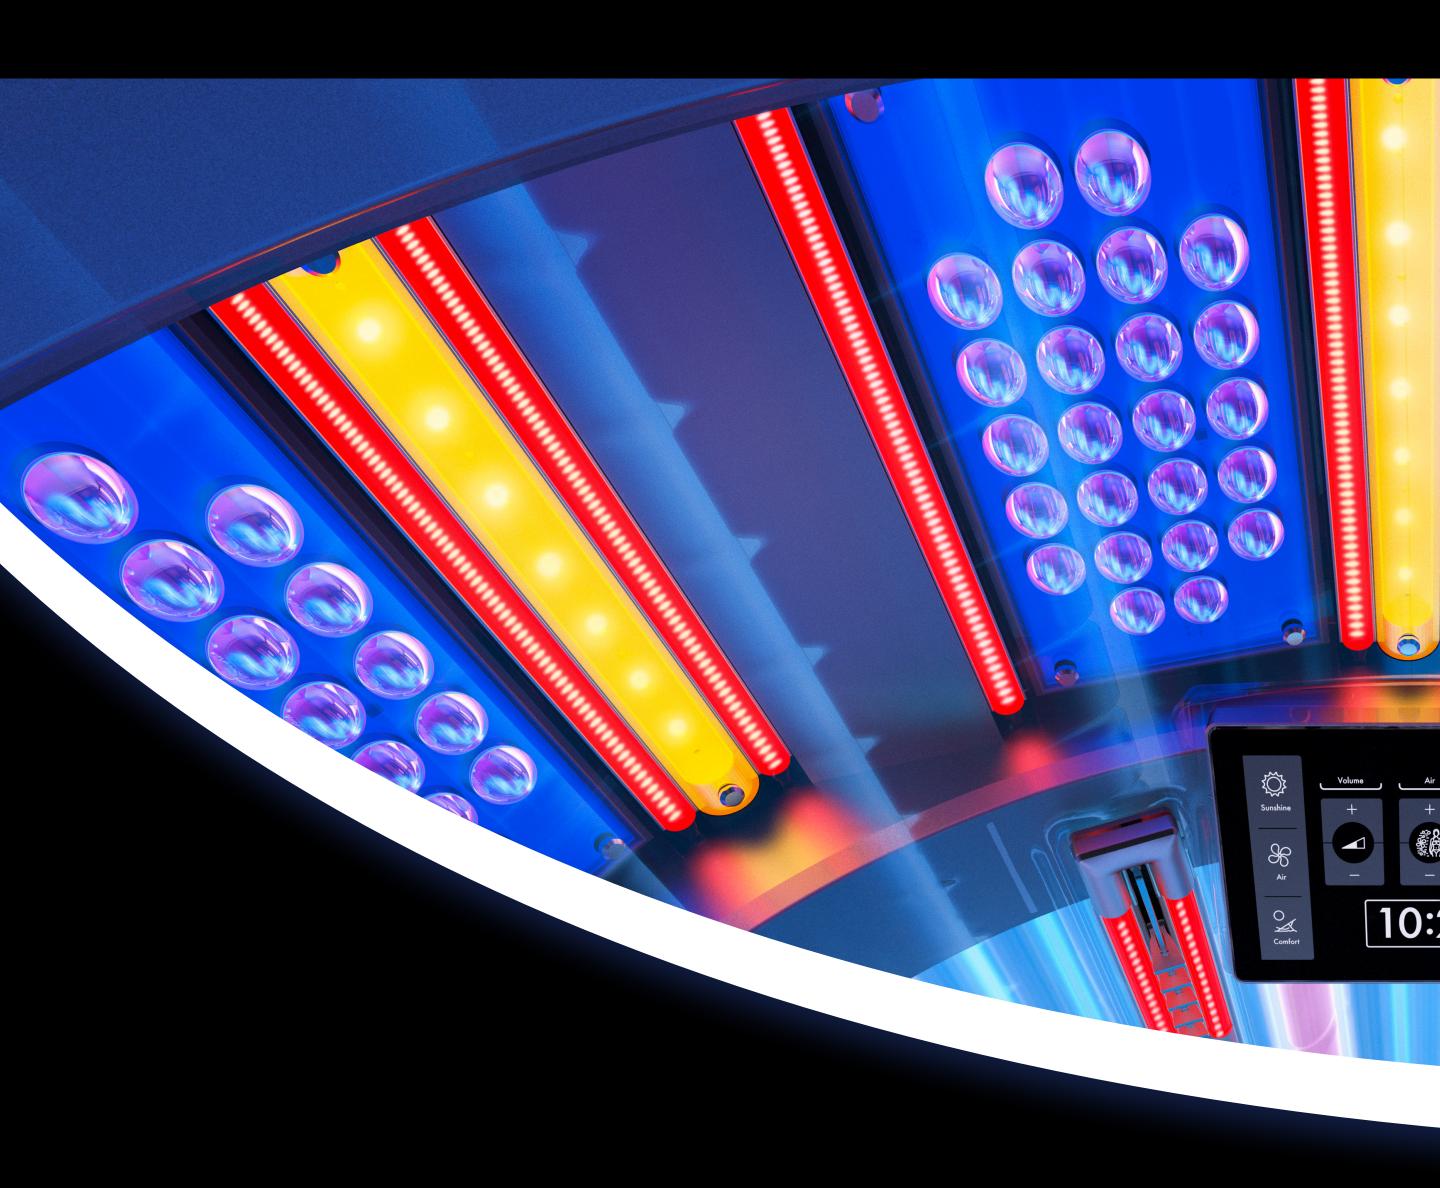

### PIGMENT DARKENING

UVA LEDs - A beautiful tan, just the way you like it.

### VITAMIN D

UVB LEDs - achive a build-up of pigment & vitamin D.

#### COLLAGEN DEVELOPMENT

Red Nano Beauty LEDs for a stunning complexion and a velvety-soft skin feeling.