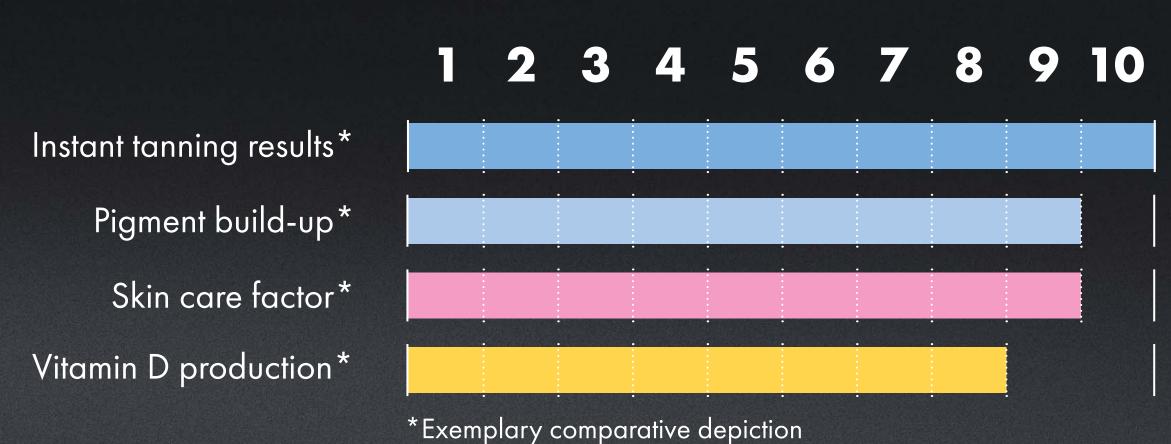

# P9 hybridSun BE STRONG.

The "power pack" of intensive tanning sun light and beauty light for a particularly deep tan and a pleasant skin feeling. Blue UV light penetrates deep into the skin, activates pigment formation and ensures a direct tan.

Red beauty light promotes collagen formation for a better tanning effect and visibly beautiful skin.

\*Exemplary comparative depiction