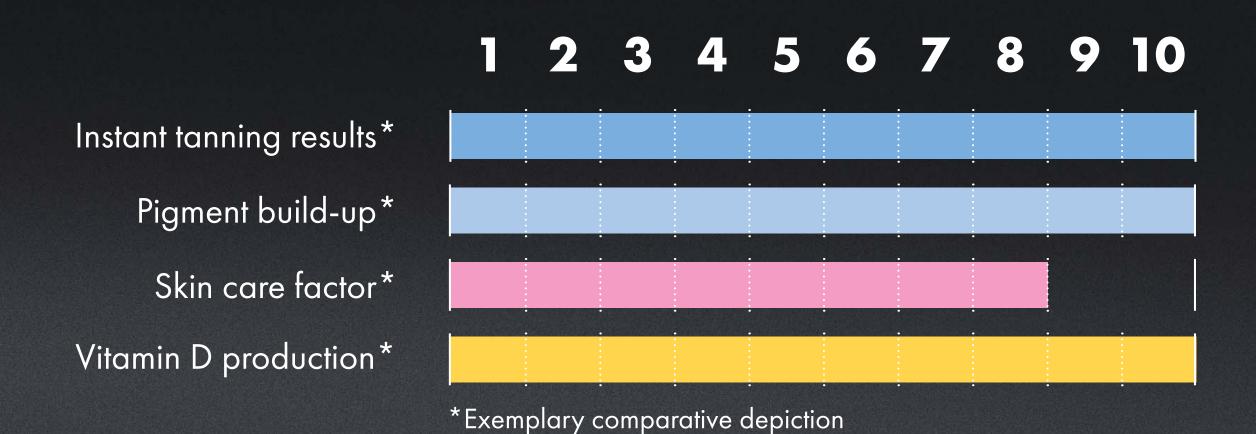

## P9 smartSun BE SMART.

The smart alternative with a clever balance of intensive sunlight and skin-caring beauty light. The pink glowing "smartSunlight" combines the power of two spectral ranges. This results in an immediately visible, intensive tan.

Vitamin D and collagen formation are stimulated - for a fresh complexion and velvety skin feeling.