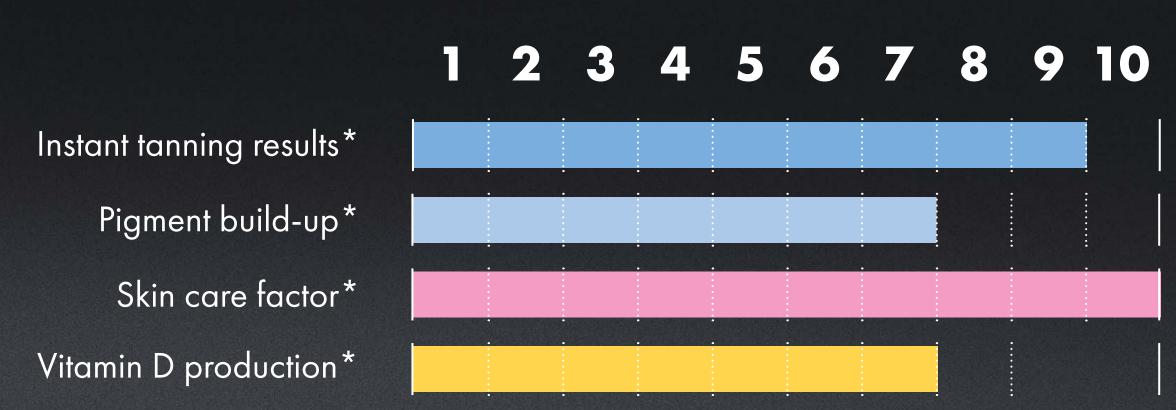

## P9 vitaSun BE ACTIVE.

For a directly visible tanning result and intensive vitamin D stimulation. With its activating effect, blueSunlight optimally prepares the skin for tanning and intensifies the action of the beauty light.

In this way, vitaSun achieves a high pigment build-up, an immediately noticeable skin-care effect and increased vitality.