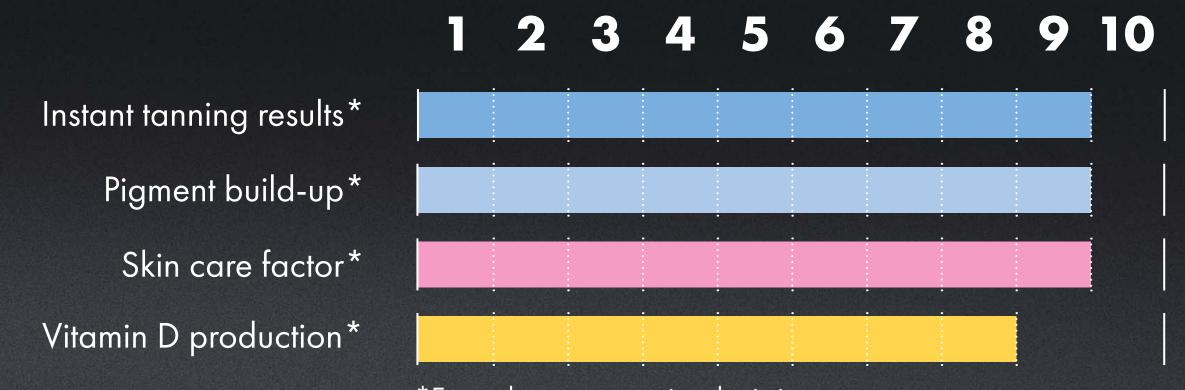

# P9 beautySun BE BEAUTIFUL.

A real highlight for the face and shoulder area. The patented Smart Light technology magically delivers a flawless direct tan and a great skin feeling.

Blue UV and red BeautyLight tubes round off the great tanning experience in the body area.

\*Exemplary comparative depiction