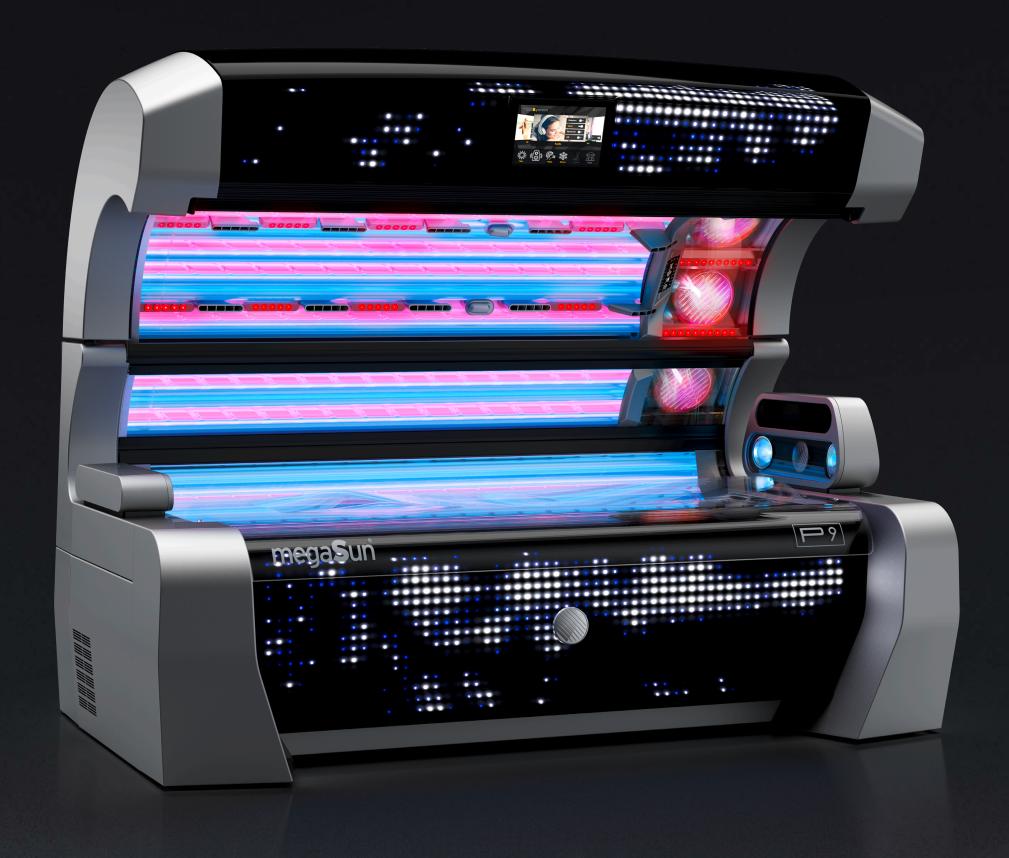

### P9 LightSelect

Developed by our lighting professionals, LightSelect offers the whole range of spectral and light combinations, from a soft beauty complexion to a pure feeling of summer to an all-round tan. In addition, you can build up a great pre-tan by using the spectral combinations in the right way - the right start to a relaxed vacation full of sunshine.

PLEASE CONSULT A STUDIO EMPLOYEE FOR AVAILABLE LIGHT SPECTRA.