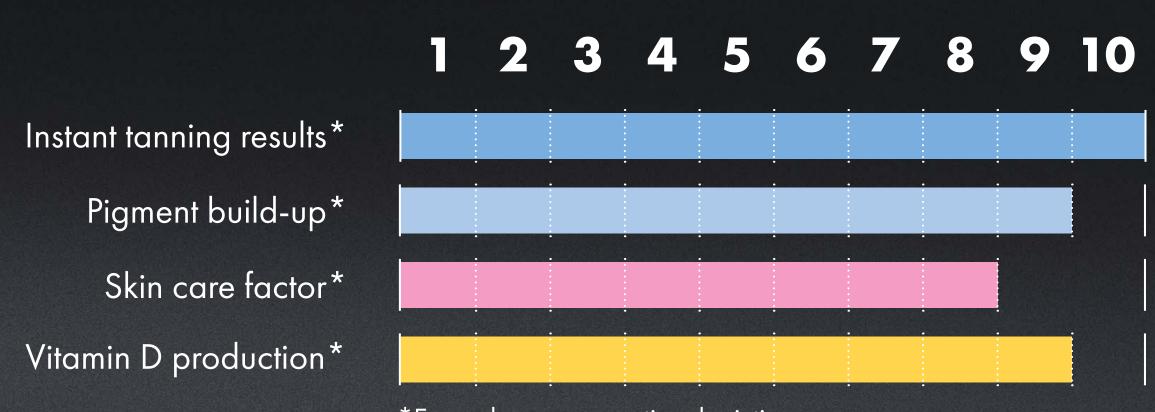

### P9 LightSelect



Developed by our lighting professionals, LightSelect offers the whole range of spectral and light combinations, from a soft beauty complexion to a pure feeling of summer to an all-round tan. In addition, you can build up a great pre-tan by using the spectral combinations in the right way - the right start to a relaxed vacation full of sunshine.

PLEASE CONSULT A STUDIO EMPLOYEE FOR AVAILABLE LIGHT SPECTRA.



# P9 hybridSun BE STRONG.



The "power pack" of intensive tanning sun light and beauty light for a particularly deep tan and a pleasant skin feeling. Blue UV light penetrates deep into the skin, activates pigment formation and ensures a direct tan.

Red beauty light promotes collagen formation for a better tanning effect and visibly beautiful skin.









# P9 extraSun BE SPECIAL.



The pure "summer feeling" with intensive sunlight. pureSunlight intensifies pigment formation. ExtraSunlight tubes increase vitamin D production.

The high UVB content of the yellow extraSunlight creates a beautiful, long-lasting tan. With this combination, extraSun sparks the perfect summer feeling.





## P9 smartSun BE SMART.



The smart alternative with a clever balance of intensive sunlight and skin-caring beauty light. The pink glowing "smartSunlight" combines the power of two spectral ranges. This results in an immediately visible, intensive tan.

Vitamin D and collagen formation are stimulated - for a fresh complexion and velvety skin feeling.









# P9 beautySun BE BEAUTIFUL.



A real highlight for the face and shoulder area. The patented