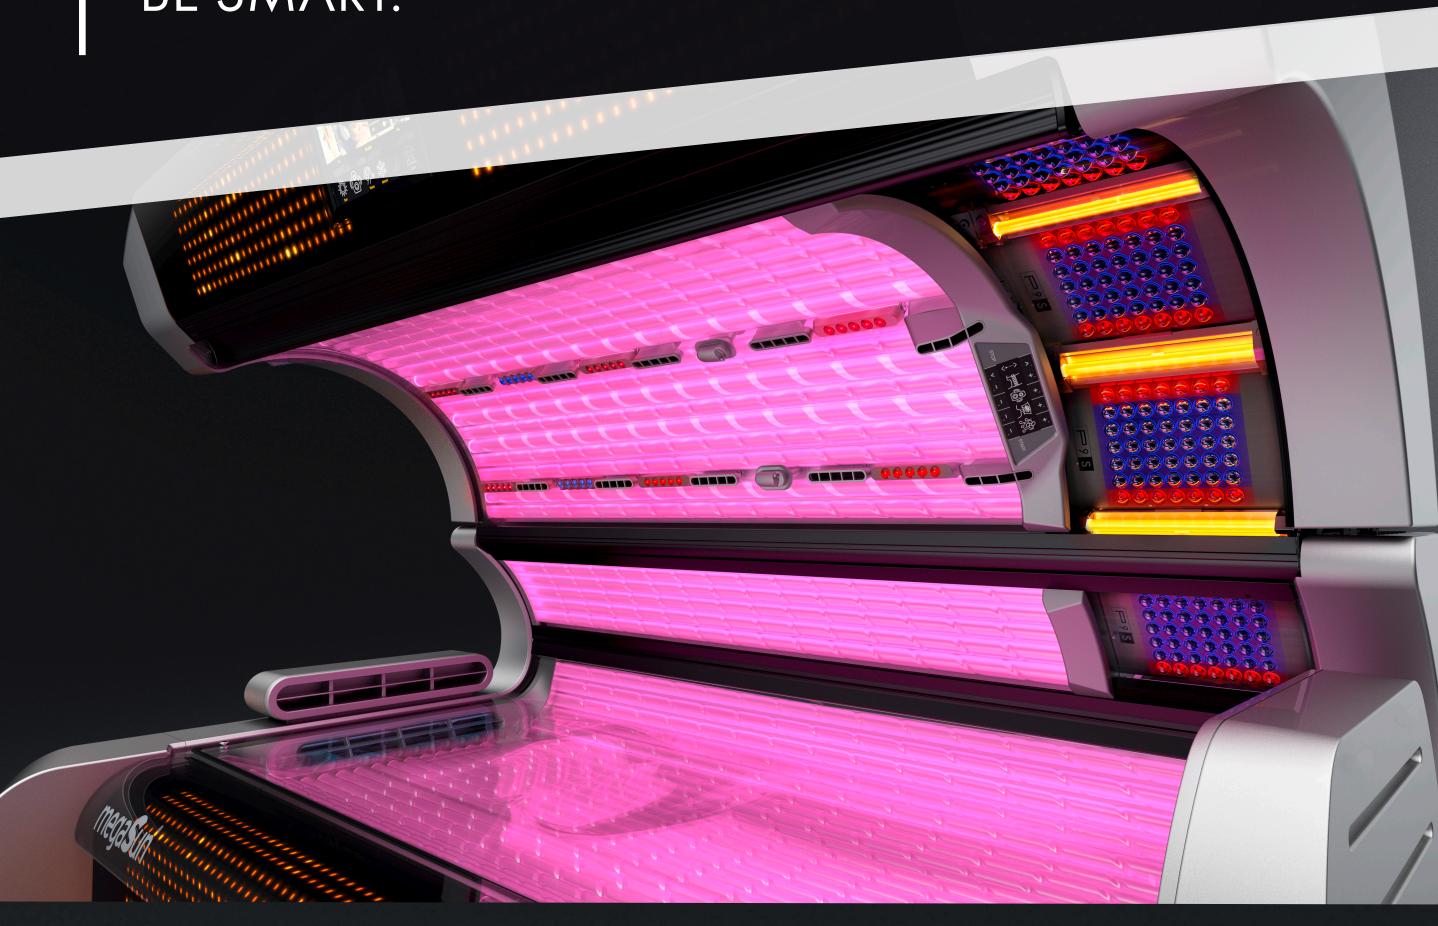

## P9S smartSun BE SMART.

The smart alternative with a clever balance of intensive sunlight and skin-caring beauty light. The pink glowing "smartSunlight" combines the power of two spectral ranges. This results in an immediately visible, intensive tan.