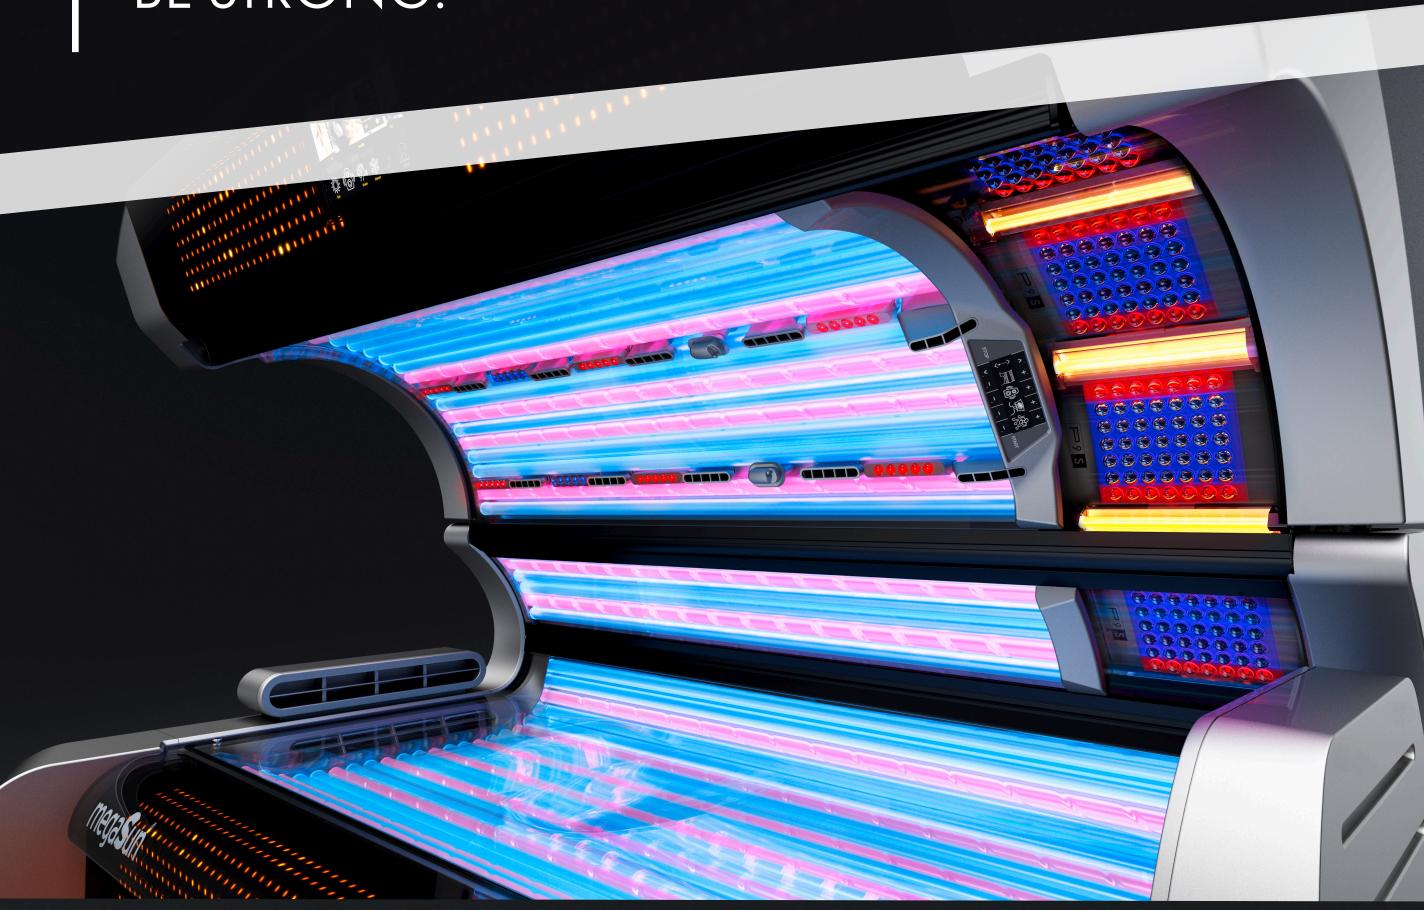

# P9S hybridSun BE STRONG.

The "power pack" of intensive tanning sun light and beauty light for a particularly deep tan and a pleasant skin feeling. Blue UV light penetrates deep into the skin, activates pigment formation and ensures a direct tan.

Red beauty light promotes collagen formation for a better tanning effect and visibly beautiful skin.