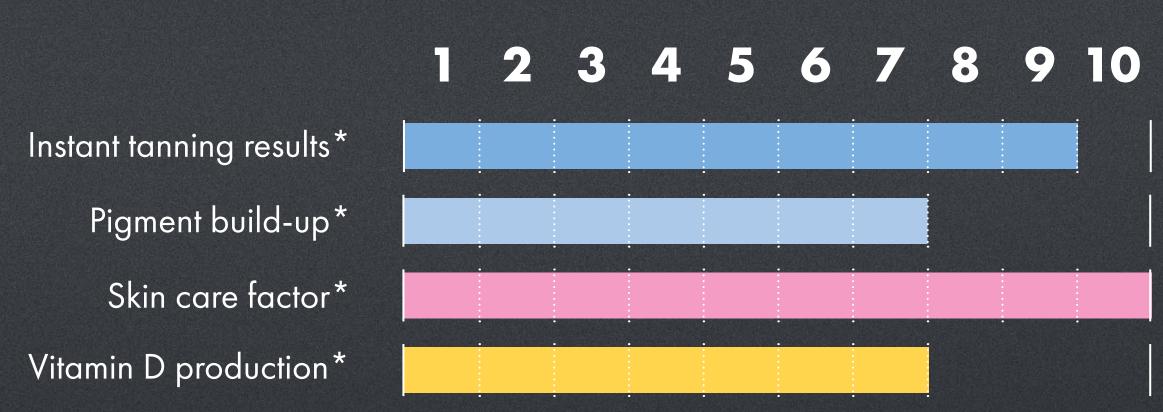

## P9S smartSun BE SMART.

The smart alternative with a clever balance of intensive sunlight and skin-caring beauty light. The pink glowing "smartSunlight" combines the power of two spectral ranges. This results in an immediately visible, intensive tan.

Vitamin D and collagen formation are stimulated - for a fresh complexion and velvety skin feeling.

\*Exemplary comparative depiction