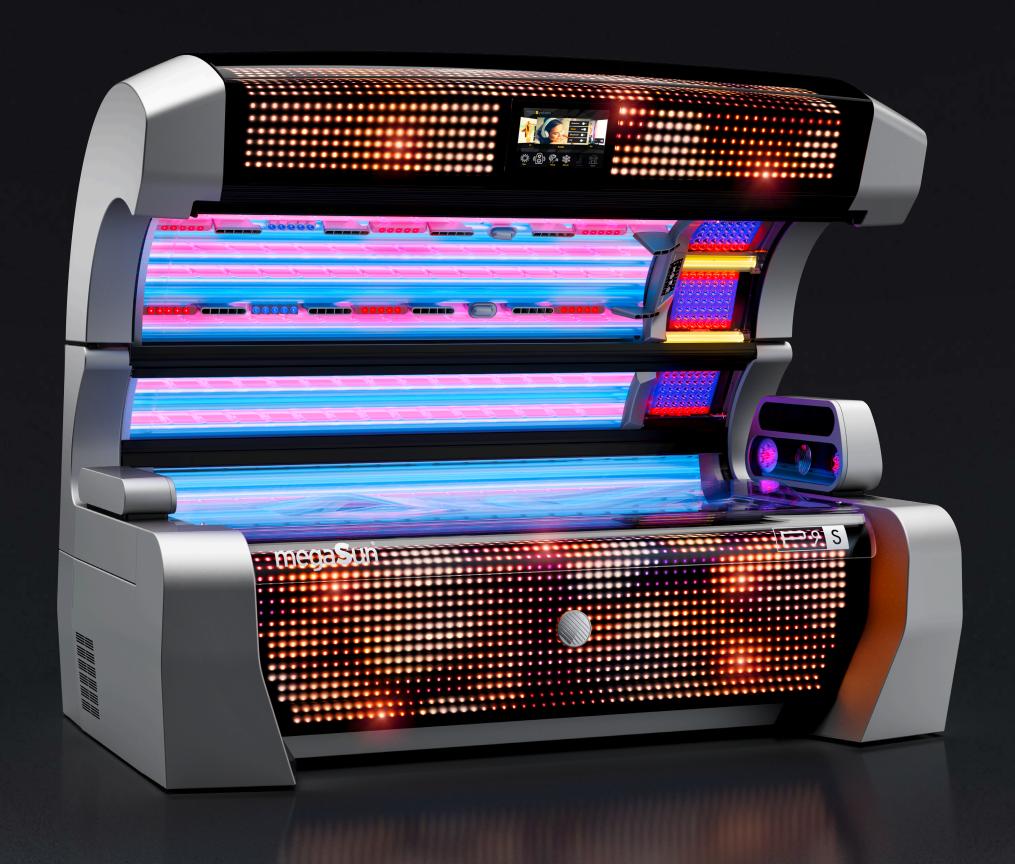

# P9S hybridSun BE STRONG.

The "power pack" of intensive tanning sun light and beauty light for a particularly deep tan and a pleasant skin feeling. Blue UV light penetrates deep into the skin, activates pigment formation and ensures a direct tan.

Red beauty light promotes collagen formation for a better tanning effect and visibly beautiful skin.

## P9S extraSun BE SPECIAL.

The pure "summer feeling" with intensive sunlight. pureSunlight intensifies pigment formation. ExtraSunlight lamps increase vitamin D production.

The high UVB content of the yellow extraSunlight creates a beautiful, long-lasting tan. With this combination, extraSun sparks the perfect summer feeling.

## P9S smartSun BE SMART.

The smart alternative with a clever balance of intensive sunlight and skin-caring beauty light. The pink glowing "smartSunlight" combines the power of two spectral ranges. This results in an immediately visible, intensive tan.

#### P9S beautySun

The P9S beautySun offers a soothing combination of sunlight and beauty light through high-power LEDs and aspherical glass lenses.

Blue UV- and red BeautyLight lamps round off the great tanning experience in the body area. Discover an especially pleasant and gentle tan for a beautiful skin appearance.