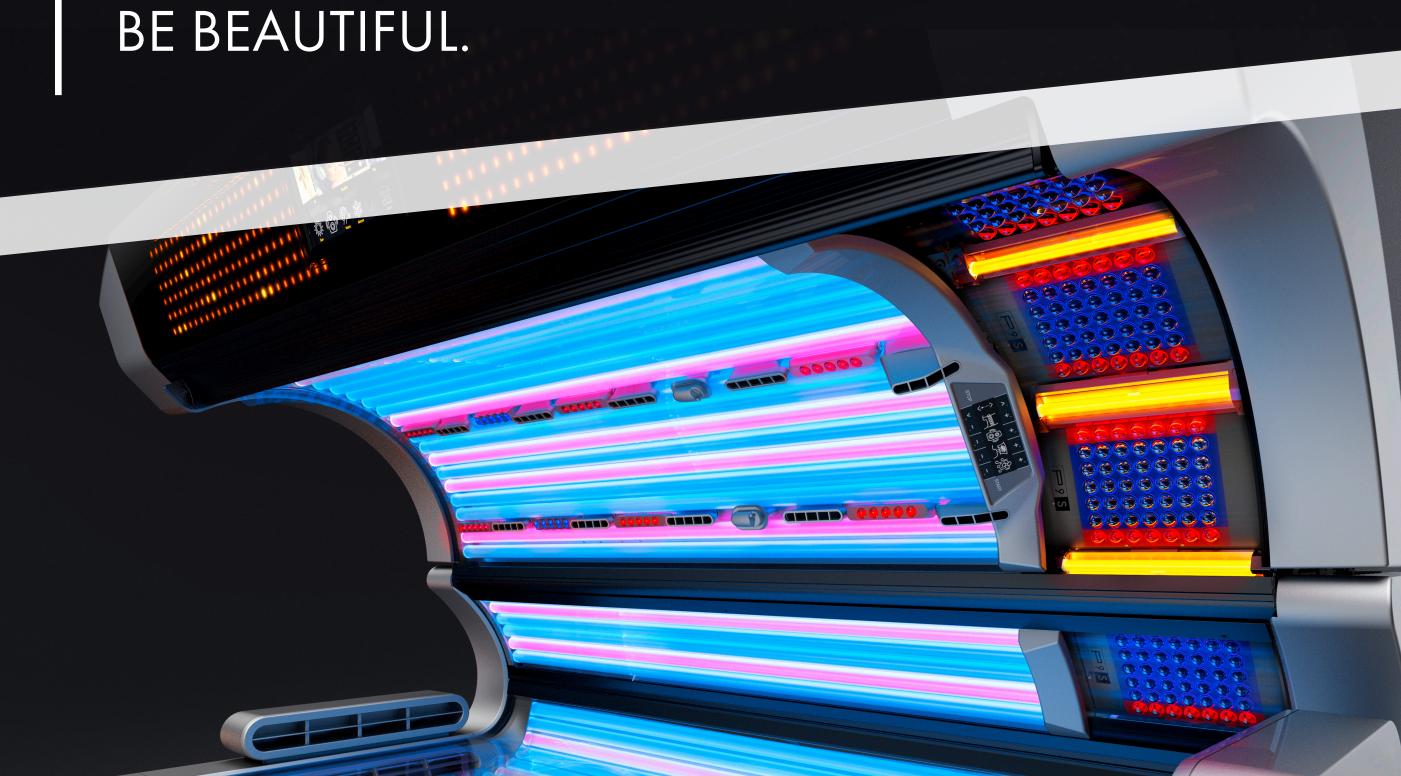

### <del>SUNSPHERE</del>

A QUANTUM LEAP IN UV TECHNOLOGY.

#### THE FUTURE OF SUNSHINE

High-performance LEDs generate the desired wavelengths for a beautiful and gentle tan. At the same time, aspherical lenses in front of the LEDs guarantee absolutely even illumination of the face and décolleté. See and feel the results instantly.