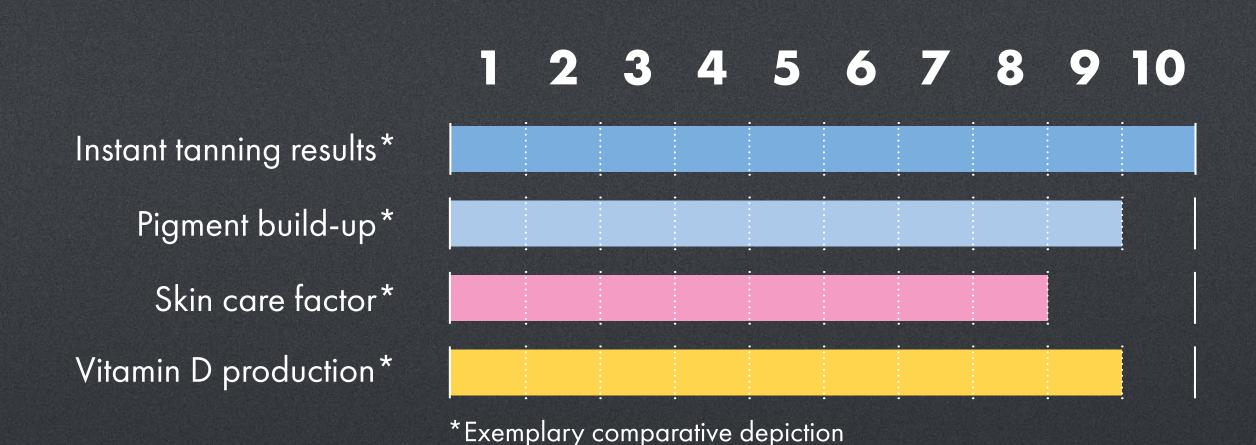

## P9S extraSun BE SPECIAL.

The pure "summer feeling" with intensive sunlight. pureSunlight intensifies pigment formation. ExtraSunlight lamps increase vitamin D production.

The high UVB content of the yellow extraSunlight creates a beautiful, long-lasting tan. With this combination, extraSun sparks the perfect summer feeling.

## P9S smartSun BE SMART.

The smart alternative with a clever balance of intensive sunlight and skin-caring beauty light. The pink glowing "smartSunlight" combines the power of two spectral ranges. This results in an immediately visible, intensive tan.

Vitamin D and collagen formation are stimulated - for a fresh complexion and velvety skin feeling.

\*Exemplary comparative depiction

\*Exemplary comparative depiction