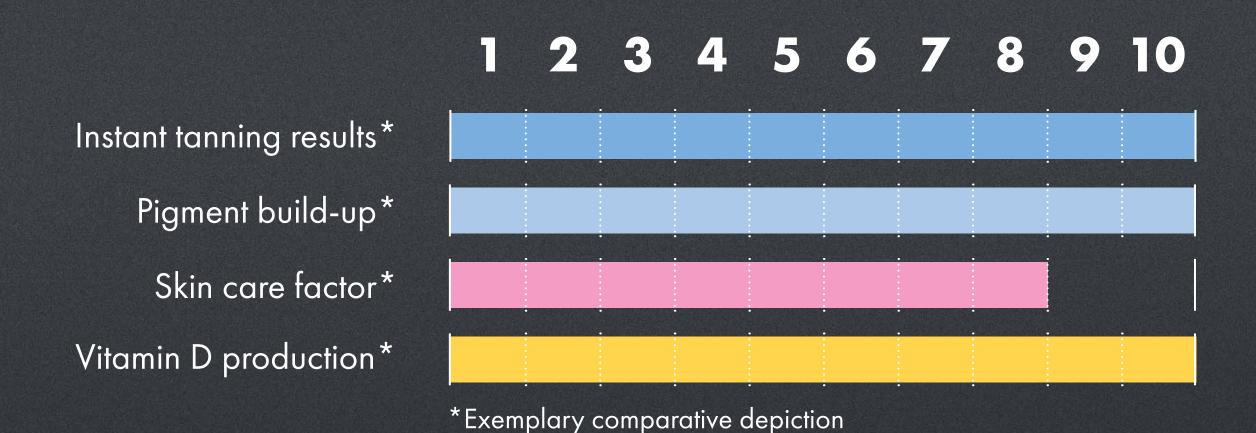

## P9S extraSun BE SPECIAL.

The pure "summer feeling" with intensive sunlight. pureSunlight intensifies pigment formation. ExtraSunlight lamps increase vitamin D production.

The high UVB content of the yellow extraSunlight creates a beautiful, long-lasting tan. With this combination, extraSun sparks the perfect summer feeling.

Vitamin D and collagen formation are stimulated - for a fresh complexion and velvety skin feeling.

\*Exemplary comparative depiction

\*Exemplary comparative depiction