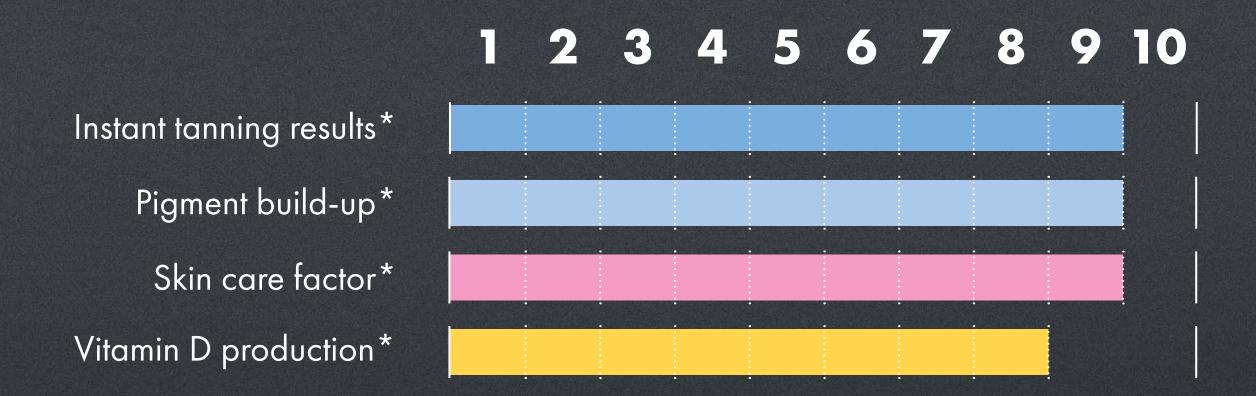

## P9S smartSun BE SMART.

The smart alternative with a clever balance of intensive sunlight and skin-caring beauty light. The pink glowing "smartSunlight" combines the power of two spectral ranges. This results in an immediately visible, intensive tan.

Vitamin D and collagen formation are stimulated - for a fresh complexion and velvety skin feeling.

\*Exemplary comparative depiction