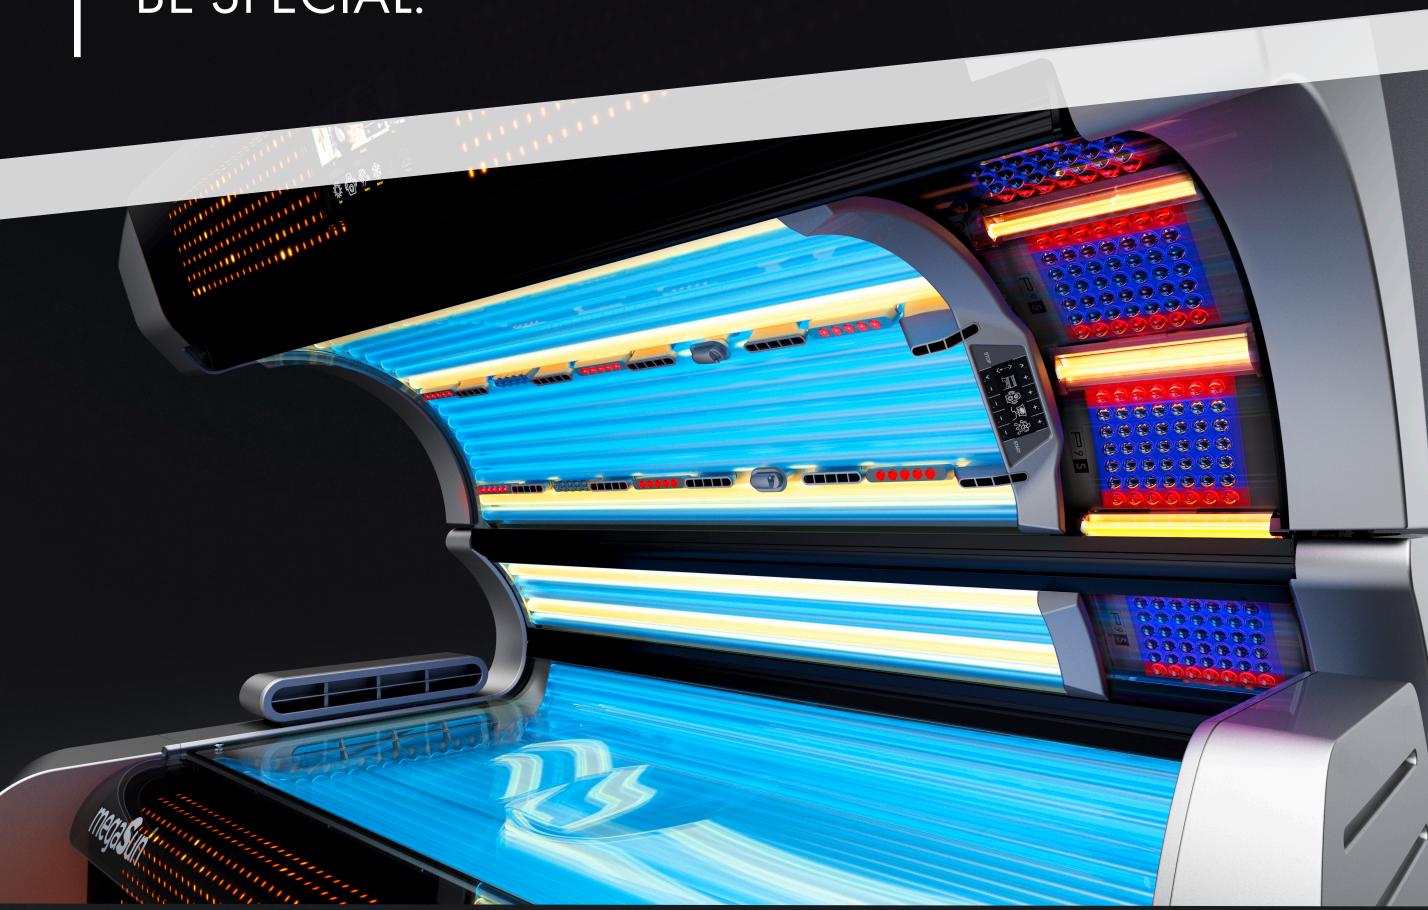

## P9S extraSun BE SPECIAL.

The pure "summer feeling" with intensive sunlight. pureSunlight intensifies pigment formation. ExtraSunlight lamps increase vitamin D production.

The high UVB content of the yellow extraSunlight creates a beautiful, long-lasting tan. With this combination, extraSun sparks the perfect summer feeling.